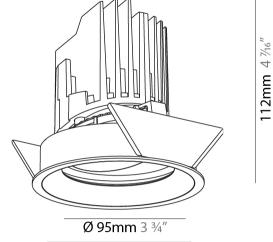

### GENERAL

| Series: Bioniq                                                              |
|-----------------------------------------------------------------------------|
| Subseries: Bioniq Round Adjustable                                          |
| Brand: Prolicht                                                             |
| Division: Architectural                                                     |
| Mounting Type: Recessed                                                     |
| Mounting Location: Ceiling                                                  |
| Subcategory: Downlight                                                      |
| PHYSICAL                                                                    |
| Shape: Round                                                                |
| Diameter (mm): 107                                                          |
| Diameter (in): $4\frac{3}{16}$                                              |
| Height (mm): 112                                                            |
| Height (in): $4\frac{7}{16}$                                                |
| Ceiling Thickness (mm): 10 / 12.5 / 15                                      |
| Ceiling Thickness (in): 3/8 or 1/2 or 9/16                                  |
| Min. Recessing Depth (mm): 130                                              |
| Min. Recessing Depth (in): $5\frac{1}{8}$                                   |
| Light Distribution: Adjustable / Downlight                                  |
| Weight (kg): 0.46                                                           |
| Weight (lbs): 1.01                                                          |
| Fixture Finish: SSR / BKV / CWI / CRY / HAB / UFT / ITA / RUA / FTG / MYG / |
| LOD / PUS / FRO / FUP / KIA / POP / BLS / SPG / MEY / GOH / GUM / CHC /     |
| COM / ABZ / JAG / OBR / MOS / ROR                                           |
| Fixture Material: Aluminum Die Cast                                         |
| Cut-out Measurements: 98mm / 3 7/8"                                         |
| ELECTRICAL                                                                  |
| Lemma Types LED (Zhang Standard)                                            |

#### GENERAL

| Series: Bioniq         Subseries: Bioniq Round Adjustable         Brand: Prolicht         Division: Architectural         Mounting Type: Recessed         Mounting Location: Ceiling         Subcategory: Downlight         PHYSICAL         Shape: Round         Diameter (mm): 107         Diameter (in): $4 \frac{3}{1_{16}}$ Height (mm): 112         Height (in): $4 \frac{7}{1_{16}}$ Ceiling Thickness (mm): 10 / 12.5 / 15         Ceiling Thickness (in): 3/8 or 1/2 or 9/16         Min. Recessing Depth (in): 5 $\frac{1}{5}$ Light Distribution: Adjustable / Downlight         Weight (kg): 0.484         Weight (kg): 0.484         Weight (lbs): 1.07         Fixture Finish: SSR / BKV / CWI / CRY / HAB / UFT / ITA / RUA / FTG / MYG / LOD / PUS / FRO / FUP / KIA / POP / BLS / SPG / MEY / GOH / GUM / CHC / COM / ABZ / JAG / OBR / MOS / ROR         Fixture Material: Aluminum Die Cast         Cut-out Measurements: 98mm / 3 7/8"                                                                                                                                                                                                                                                                                                                                                                                                                                                                                                                                                                                                                                                                                                                                                                                                                                                                                                                                                                                                                                                                                                                                                                                                                                                                              |                                                                         |
|-----------------------------------------------------------------------------------------------------------------------------------------------------------------------------------------------------------------------------------------------------------------------------------------------------------------------------------------------------------------------------------------------------------------------------------------------------------------------------------------------------------------------------------------------------------------------------------------------------------------------------------------------------------------------------------------------------------------------------------------------------------------------------------------------------------------------------------------------------------------------------------------------------------------------------------------------------------------------------------------------------------------------------------------------------------------------------------------------------------------------------------------------------------------------------------------------------------------------------------------------------------------------------------------------------------------------------------------------------------------------------------------------------------------------------------------------------------------------------------------------------------------------------------------------------------------------------------------------------------------------------------------------------------------------------------------------------------------------------------------------------------------------------------------------------------------------------------------------------------------------------------------------------------------------------------------------------------------------------------------------------------------------------------------------------------------------------------------------------------------------------------------------------------------------------------------------------------------------------------------|-------------------------------------------------------------------------|
| Brand: ProlichtDivision: ArchitecturalMounting Type: RecessedMounting Location: CeilingSubcategory: DownlightPHYSICALShape: RoundDiameter (mm): 107Diameter (in): $4 \frac{3}{16}$ Height (mm): 112Height (in): $4 \frac{7}{16}$ Ceiling Thickness (mm): 10 / 12.5 / 15Ceiling Thickness (in): 3/8 or 1/2 or 9/16Min. Recessing Depth (ini): $5 \frac{1}{8}$ Light Distribution: Adjustable / DownlightWeight (kg): 0.484Weight (kg): 1.07Fixture Finish: SSR / BKV / CWI / CRY / HAB / UFT / ITA / RUA / FTG / MYG /<br>LOD / PUS / FRO / FUP / KIA / POP / BLS / SPG / MEY / GOH / GUM / CHC /<br>COM / ABZ / JAG / OBR / MOS / RORFixture Material: Aluminum Die CastCut-out Measurements: 98mm / 3 7/8"                                                                                                                                                                                                                                                                                                                                                                                                                                                                                                                                                                                                                                                                                                                                                                                                                                                                                                                                                                                                                                                                                                                                                                                                                                                                                                                                                                                                                                                                                                                             | Series: Bioniq                                                          |
| Division: Architectural<br>Mounting Type: Recessed<br>Mounting Location: Ceiling<br>Subcategory: Downlight<br>PHYSICAL<br>Shape: Round<br>Diameter (mm): 107<br>Diameter (in): $4^{7}_{16}$<br>Height (mm): 112<br>Height (in): $4^{7}_{16}$<br>Ceiling Thickness (mm): 10 / 12.5 / 15<br>Ceiling Thickness (mm): 10 / 12.5 / 15<br>Ceiling Thickness (in): 3/8 or 1/2 or 9/16<br>Min. Recessing Depth (in): $5^{1}_{8}$<br>Light Distribution: Adjustable / Downlight<br>Weight (kg): 0.484<br>Weight (kg): 1.07<br>Fixture Finish: SSR / BKV / CWI / CRY / HAB / UFT / ITA / RUA / FTG / MYG /<br>LOD / PUS / FRO / FUP / KIA / POP / BLS / SPG / MEY / GOH / GUM / CHC /<br>COM / ABZ / JAG / OBR / MOS / ROR<br>Fixture Material: Aluminum Die Cast<br>Cut-out Measurements: 98mm / 3 7/8"                                                                                                                                                                                                                                                                                                                                                                                                                                                                                                                                                                                                                                                                                                                                                                                                                                                                                                                                                                                                                                                                                                                                                                                                                                                                                                                                                                                                                                          | Subseries: Bioniq Round Adjustable                                      |
| Mounting Type: RecessedMounting Location: CeilingSubcategory: DownlightPHYSICALShape: RoundDiameter (mm): 107Diameter (in): $4 ?_{16}$ Height (mm): 112Height (in): $4 ?_{16}$ Ceiling Thickness (mm): 10 / 12.5 / 15Ceiling Thickness (mm): 10 / 12.5 / 15Ceiling Thickness (in): 3/8 or 1/2 or 9/16Min. Recessing Depth (in): $5 \frac{1}{8}$ Light Distribution: Adjustable / DownlightWeight (kg): 0.484Weight (lbs): 1.07Fixture Finish: SSR / BKV / CWI / CRY / HAB / UFT / ITA / RUA / FTG / MYG /<br>LOD / PUS / FRO / FUP / KIA / POP / BLS / SPG / MEY / GOH / GUM / CHC /<br>COM / ABZ / JAG / OBR / MOS / RORFixture Material: Aluminum Die CastCut-out Measurements: 98mm / 3 7/8"                                                                                                                                                                                                                                                                                                                                                                                                                                                                                                                                                                                                                                                                                                                                                                                                                                                                                                                                                                                                                                                                                                                                                                                                                                                                                                                                                                                                                                                                                                                                         | Brand: Prolicht                                                         |
| Mounting Location: CeilingSubcategory: DownlightPHYSICALShape: RoundDiameter (mm): 107Diameter (in): $4 \frac{3}{16}$ Height (mm): 112Height (in): $4 \frac{7}{16}$ Ceiling Thickness (mm): 10 / 12.5 / 15Ceiling Thickness (mm): 10 / 12.5 / 15Ceiling Thickness (in): 3/8 or 1/2 or 9/16Min. Recessing Depth (mm): 130Min. Recessing Depth (in): $5 \frac{1}{8}$ Light Distribution: Adjustable / DownlightWeight (kg): 0.484Weight (lbs): 1.07Fixture Finish: SSR / BKV / CWI / CRY / HAB / UFT / ITA / RUA / FTG / MYG /<br>LOD / PUS / FRO / FUP / KIA / POP / BLS / SPG / MEY / GOH / GUM / CHC /<br>COM / ABZ / JAG / OBR / MOS / RORFixture Material: Aluminum Die CastCut-out Measurements: 98mm / 3 7/8"                                                                                                                                                                                                                                                                                                                                                                                                                                                                                                                                                                                                                                                                                                                                                                                                                                                                                                                                                                                                                                                                                                                                                                                                                                                                                                                                                                                                                                                                                                                      | Division: Architectural                                                 |
| Subcategory: Downlight PHYSICAL Shape: Round Diameter (mm): 107 Diameter (in): 4 $\frac{3}{7_{16}}$ Height (mm): 112 Height (in): 4 $\frac{7}{7_{16}}$ Ceiling Thickness (mm): 10 / 12.5 / 15 Ceiling Thickness (mm): 10 / 12.5 / 15 Ceiling Thickness (in): 3/8 or 1/2 or 9/16 Min. Recessing Depth (mm): 130 Min. Recessing Depth (in): 5 $\frac{1}{8}$ Light Distribution: Adjustable / Downlight Weight (kg): 0.484 Weight (lbs): 1.07 Fixture Finish: SSR / BKV / CWI / CRY / HAB / UFT / ITA / RUA / FTG / MYG / LOD / PUS / FRO / FUP / KIA / POP / BLS / SPG / MEY / GOH / GUM / CHC / COM / ABZ / JAG / OBR / MOS / ROR Fixture Material: Aluminum Die Cast Cut-out Measurements: 98mm / 3 7/8"                                                                                                                                                                                                                                                                                                                                                                                                                                                                                                                                                                                                                                                                                                                                                                                                                                                                                                                                                                                                                                                                                                                                                                                                                                                                                                                                                                                                                                                                                                                                | Mounting Type: Recessed                                                 |
| PHYSICAL         Shape: Round         Diameter (im): 107         Diameter (in): $4 \frac{3}{26}$ Height (mm): 112         Height (in): $4 \frac{7}{26}$ Ceiling Thickness (mm): 10 / 12.5 / 15         Ceiling Thickness (in): 3/8 or 1/2 or 9/16         Min. Recessing Depth (in): 5 $\frac{1}{6}$ Light Distribution: Adjustable / Downlight         Weight (kg): 0.484         Weight (lbs): 1.07         Fixture Finish: SSR / BKV / CWI / CRY / HAB / UFT / ITA / RUA / FTG / MYG / LOD / PUS / FRO / FUP / KIA / POP / BLS / SPG / MEY / GOH / GUM / CHC / COM / ABZ / JAG / OBR / MOS / ROR         Fixture Material: Aluminum Die Cast         Cut-out Measurements: 98mm / 3 7/8"                                                                                                                                                                                                                                                                                                                                                                                                                                                                                                                                                                                                                                                                                                                                                                                                                                                                                                                                                                                                                                                                                                                                                                                                                                                                                                                                                                                                                                                                                                                                             | Mounting Location: Ceiling                                              |
| Shape: Round<br>Diameter (mm): 107<br>Diameter (in): $4^{7}_{16}$<br>Height (mm): 112<br>Height (in): $4^{7}_{16}$<br>Ceiling Thickness (mm): 10 / 12.5 / 15<br>Ceiling Thickness | Subcategory: Downlight                                                  |
| Diameter (mm): 107<br>Diameter (in): $4 \frac{3}{1_{16}}$<br>Height (mm): 112<br>Height (in): $4 \frac{7}{1_{16}}$<br>Ceiling Thickness (mm): 10 / 12.5 / 15<br>Ceiling Thickness (mm): 10 / 12.5 / 15<br>Ceiling Thickness (in): 3/8 or 1/2 or 9/16<br>Min. Recessing Depth (mm): 130<br>Min. Recessing Depth (in): $5 \frac{1}{5}$<br>Light Distribution: Adjustable / Downlight<br>Weight (kg): 0.484<br>Weight (kg): 0.484<br>Weight (lbs): 1.07<br>Fixture Finish: SSR / BKV / CWI / CRY / HAB / UFT / ITA / RUA / FTG / MYG /<br>LOD / PUS / FRO / FUP / KIA / POP / BLS / SPG / MEY / GOH / GUM / CHC /<br>COM / ABZ / JAG / OBR / MOS / ROR<br>Fixture Material: Aluminum Die Cast<br>Cut-out Measurements: 98mm / 3 7/8"                                                                                                                                                                                                                                                                                                                                                                                                                                                                                                                                                                                                                                                                                                                                                                                                                                                                                                                                                                                                                                                                                                                                                                                                                                                                                                                                                                                                                                                                                                       | PHYSICAL                                                                |
| Diameter (in): $4\frac{3}{1_{16}}$<br>Height (mm): 112<br>Height (in): $4\frac{7}{1_{16}}$<br>Ceiling Thickness (mm): 10 / 12.5 / 15<br>Ceiling Thickness (mm): 10 / 12.5 / 15<br>Light Distribution: Adjustable / Downlight<br>Weight (kg): 0.484<br>Weight (kg): 0.484<br>Weight (lbs): 1.07<br>Fixture Finish: SSR / BKV / CWI / CRY / HAB / UFT / ITA / RUA / FTG / MYG /<br>LOD / PUS / FRO / FUP / KIA / POP / BLS / SPG / MEY / GOH / GUM / CHC /<br>COM / ABZ / JAG / OBR / MOS / ROR<br>Fixture Material: Aluminum Die Cast<br>Cut-out Measurements: 98mm / 3 7/8"                                                                                                                                                                                                                                                                                                                                                                                                                                                                                                                                                                                                                                                                                                                                                                                                                                                                                                                                                                                                                                                                                                                                                                                                                                                                   | Shape: Round                                                            |
| Height (mm): 112<br>Height (in): 4 $\frac{7}{16}$<br>Ceiling Thickness (mm): 10 / 12.5 / 15<br>Ceiling Thickness (mm): 10 / 12.5 / 15<br>Ceiling Thickness (in): 3/8 or 1/2 or 9/16<br>Min. Recessing Depth (mm): 130<br>Min. Recessing Depth (in): 5 $\frac{1}{6}$<br>Light Distribution: Adjustable / Downlight<br>Weight (kg): 0.484<br>Weight (kg): 0.484<br>Weight (lbs): 1.07<br>Fixture Finish: SSR / BKV / CWI / CRY / HAB / UFT / ITA / RUA / FTG / MYG /<br>LOD / PUS / FRO / FUP / KIA / POP / BLS / SPG / MEY / GOH / GUM / CHC /<br>COM / ABZ / JAG / OBR / MOS / ROR<br>Fixture Material: Aluminum Die Cast<br>Cut-out Measurements: 98mm / 3 7/8"                                                                                                                                                                                                                                                                                                                                                                                                                                                                                                                                                                                                                                                                                                                                                                                                                                                                                                                                                                                                                                                                                                                                                                                                                                                                                                                                                                                                                                                                                                                                                                        | Diameter (mm): 107                                                      |
| Height (in): 4 $\frac{7}{16}$<br>Ceiling Thickness (mm): 10 / 12.5 / 15<br>Ceiling Thickness (in): 3/8 or 1/2 or 9/16<br>Min. Recessing Depth (mm): 130<br>Min. Recessing Depth (in): 5 $\frac{1}{8}$<br>Light Distribution: Adjustable / Downlight<br>Weight (kg): 0.484<br>Weight (kg): 0.484<br>Weight (lbs): 1.07<br>Fixture Finish: SSR / BKV / CWI / CRY / HAB / UFT / ITA / RUA / FTG / MYG /<br>LOD / PUS / FRO / FUP / KIA / POP / BLS / SPG / MEY / GOH / GUM / CHC /<br>COM / ABZ / JAG / OBR / MOS / ROR<br>Fixture Material: Aluminum Die Cast<br>Cut-out Measurements: 98mm / 3 7/8"                                                                                                                                                                                                                                                                                                                                                                                                                                                                                                                                                                                                                                                                                                                                                                                                                                                                                                                                                                                                                                                                                                                                                                                                                                                                                                                                                                                                                                                                                                                                                                                                                                      | Diameter (in): 4 <sup>3</sup> / <sub>16</sub>                           |
| Ceiling Thickness (mm): 10 / 12.5 / 15<br>Ceiling Thickness (in): 3/8 or 1/2 or 9/16<br>Min. Recessing Depth (mm): 130<br>Min. Recessing Depth (in): 5 <sup>1</sup> / <sub>8</sub><br>Light Distribution: Adjustable / Downlight<br>Weight (kg): 0.484<br>Weight (lbs): 1.07<br>Fixture Finish: SSR / BKV / CWI / CRY / HAB / UFT / ITA / RUA / FTG / MYG /<br>LOD / PUS / FRO / FUP / KIA / POP / BLS / SPG / MEY / GOH / GUM / CHC /<br>COM / ABZ / JAG / OBR / MOS / ROR<br>Fixture Material: Aluminum Die Cast<br>Cut-out Measurements: 98mm / 3 7/8"                                                                                                                                                                                                                                                                                                                                                                                                                                                                                                                                                                                                                                                                                                                                                                                                                                                                                                                                                                                                                                                                                                                                                                                                                                                                                                                                                                                                                                                                                                                                                                                                                                                                               | Height (mm): 112                                                        |
| Ceiling Thickness (in): 3/8 or 1/2 or 9/16<br>Min. Recessing Depth (im): 130<br>Min. Recessing Depth (in): 5 <sup>1</sup> / <sub>8</sub><br>Light Distribution: Adjustable / Downlight<br>Weight (kg): 0.484<br>Weight (kg): 0.484<br>Weight (lbs): 1.07<br>Fixture Finish: SSR / BKV / CWI / CRY / HAB / UFT / ITA / RUA / FTG / MYG /<br>LOD / PUS / FRO / FUP / KIA / POP / BLS / SPG / MEY / GOH / GUM / CHC /<br>COM / ABZ / JAG / OBR / MOS / ROR<br>Fixture Material: Aluminum Die Cast<br>Cut-out Measurements: 98mm / 3 7/8"                                                                                                                                                                                                                                                                                                                                                                                                                                                                                                                                                                                                                                                                                                                                                                                                                                                                                                                                                                                                                                                                                                                                                                                                                                                                                                                                                                                                                                                                                                                                                                                                                                                                                                   | Height (in): $4\frac{7}{16}$                                            |
| Min. Recessing Depth (mm): 130<br>Min. Recessing Depth (in): 5 <sup>1</sup> / <sub>8</sub><br>Light Distribution: Adjustable / Downlight<br>Weight (kg): 0.484<br>Weight (lbs): 1.07<br>Fixture Finish: SSR / BKV / CWI / CRY / HAB / UFT / ITA / RUA / FTG / MYG /<br>LOD / PUS / FRO / FUP / KIA / POP / BLS / SPG / MEY / GOH / GUM / CHC /<br>COM / ABZ / JAG / OBR / MOS / ROR<br>Fixture Material: Aluminum Die Cast<br>Cut-out Measurements: 98mm / 3 7/8"                                                                                                                                                                                                                                                                                                                                                                                                                                                                                                                                                                                                                                                                                                                                                                                                                                                                                                                                                                                                                                                                                                                                                                                                                                                                                                                                                                                                                                                                                                                                                                                                                                                                                                                                                                       | Ceiling Thickness (mm): 10 / 12.5 / 15                                  |
| Min. Recessing Depth (in): 5 <sup>1</sup> / <sub>8</sub><br>Light Distribution: Adjustable / Downlight<br>Weight (kg): 0.484<br>Weight (lbs): 1.07<br>Fixture Finish: SSR / BKV / CWI / CRY / HAB / UFT / ITA / RUA / FTG / MYG /<br>LOD / PUS / FRO / FUP / KIA / POP / BLS / SPG / MEY / GOH / GUM / CHC /<br>COM / ABZ / JAG / OBR / MOS / ROR<br>Fixture Material: Aluminum Die Cast<br>Cut-out Measurements: 98mm / 3 7/8"                                                                                                                                                                                                                                                                                                                                                                                                                                                                                                                                                                                                                                                                                                                                                                                                                                                                                                                                                                                                                                                                                                                                                                                                                                                                                                                                                                                                                                                                                                                                                                                                                                                                                                                                                                                                         | Ceiling Thickness (in): 3/8 or 1/2 or 9/16                              |
| Light Distribution: Adjustable / Downlight<br>Weight (kg): 0.484<br>Weight (lbs): 1.07<br>Fixture Finish: SSR / BKV / CWI / CRY / HAB / UFT / ITA / RUA / FTG / MYG /<br>LOD / PUS / FRO / FUP / KIA / POP / BLS / SPG / MEY / GOH / GUM / CHC /<br>COM / ABZ / JAG / OBR / MOS / ROR<br>Fixture Material: Aluminum Die Cast<br>Cut-out Measurements: 98mm / 3 7/8"                                                                                                                                                                                                                                                                                                                                                                                                                                                                                                                                                                                                                                                                                                                                                                                                                                                                                                                                                                                                                                                                                                                                                                                                                                                                                                                                                                                                                                                                                                                                                                                                                                                                                                                                                                                                                                                                     | Min. Recessing Depth (mm): 130                                          |
| Weight (kg): 0.484<br>Weight (lbs): 1.07<br>Fixture Finish: SSR / BKV / CWI / CRY / HAB / UFT / ITA / RUA / FTG / MYG /<br>LOD / PUS / FRO / FUP / KIA / POP / BLS / SPG / MEY / GOH / GUM / CHC /<br>COM / ABZ / JAG / OBR / MOS / ROR<br>Fixture Material: Aluminum Die Cast<br>Cut-out Measurements: 98mm / 3 7/8"                                                                                                                                                                                                                                                                                                                                                                                                                                                                                                                                                                                                                                                                                                                                                                                                                                                                                                                                                                                                                                                                                                                                                                                                                                                                                                                                                                                                                                                                                                                                                                                                                                                                                                                                                                                                                                                                                                                   | Min. Recessing Depth (in): $5\frac{1}{8}$                               |
| Weight (lbs): 1.07<br>Fixture Finish: SSR / BKV / CWI / CRY / HAB / UFT / ITA / RUA / FTG / MYG /<br>LOD / PUS / FRO / FUP / KIA / POP / BLS / SPG / MEY / GOH / GUM / CHC /<br>COM / ABZ / JAG / OBR / MOS / ROR<br>Fixture Material: Aluminum Die Cast<br>Cut-out Measurements: 98mm / 3 7/8"                                                                                                                                                                                                                                                                                                                                                                                                                                                                                                                                                                                                                                                                                                                                                                                                                                                                                                                                                                                                                                                                                                                                                                                                                                                                                                                                                                                                                                                                                                                                                                                                                                                                                                                                                                                                                                                                                                                                         | Light Distribution: Adjustable / Downlight                              |
| Fixture Finish: SSR / BKV / CWI / CRY / HAB / UFT / ITA / RUA / FTG / MYG /<br>LOD / PUS / FRO / FUP / KIA / POP / BLS / SPG / MEY / GOH / GUM / CHC /<br>COM / ABZ / JAG / OBR / MOS / ROR<br>Fixture Material: Aluminum Die Cast<br>Cut-out Measurements: 98mm / 3 7/8"                                                                                                                                                                                                                                                                                                                                                                                                                                                                                                                                                                                                                                                                                                                                                                                                                                                                                                                                                                                                                                                                                                                                                                                                                                                                                                                                                                                                                                                                                                                                                                                                                                                                                                                                                                                                                                                                                                                                                               | Weight (kg): 0.484                                                      |
| LOD / PUS / FRO / FUP / KIA / POP / BLS / SPG / MEY / GOH / GUM / CHC /<br>COM / ABZ / JAG / OBR / MOS / ROR<br>Fixture Material: Aluminum Die Cast<br>Cut-out Measurements: 98mm / 3 7/8"                                                                                                                                                                                                                                                                                                                                                                                                                                                                                                                                                                                                                                                                                                                                                                                                                                                                                                                                                                                                                                                                                                                                                                                                                                                                                                                                                                                                                                                                                                                                                                                                                                                                                                                                                                                                                                                                                                                                                                                                                                              | Weight (lbs): 1.07                                                      |
| Cut-out Measurements: 98mm / 3 7/8"                                                                                                                                                                                                                                                                                                                                                                                                                                                                                                                                                                                                                                                                                                                                                                                                                                                                                                                                                                                                                                                                                                                                                                                                                                                                                                                                                                                                                                                                                                                                                                                                                                                                                                                                                                                                                                                                                                                                                                                                                                                                                                                                                                                                     | LOD / PUS / FRO / FUP / KIA / POP / BLS / SPG / MEY / GOH / GUM / CHC / |
|                                                                                                                                                                                                                                                                                                                                                                                                                                                                                                                                                                                                                                                                                                                                                                                                                                                                                                                                                                                                                                                                                                                                                                                                                                                                                                                                                                                                                                                                                                                                                                                                                                                                                                                                                                                                                                                                                                                                                                                                                                                                                                                                                                                                                                         | Fixture Material: Aluminum Die Cast                                     |
| ELECTRICAL                                                                                                                                                                                                                                                                                                                                                                                                                                                                                                                                                                                                                                                                                                                                                                                                                                                                                                                                                                                                                                                                                                                                                                                                                                                                                                                                                                                                                                                                                                                                                                                                                                                                                                                                                                                                                                                                                                                                                                                                                                                                                                                                                                                                                              | Cut-out Measurements: 98mm / 3 7/8"                                     |
|                                                                                                                                                                                                                                                                                                                                                                                                                                                                                                                                                                                                                                                                                                                                                                                                                                                                                                                                                                                                                                                                                                                                                                                                                                                                                                                                                                                                                                                                                                                                                                                                                                                                                                                                                                                                                                                                                                                                                                                                                                                                                                                                                                                                                                         | ELECTRICAL                                                              |