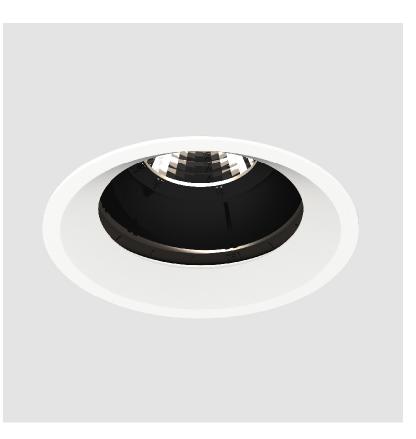

## **BIONIQ ROUND ADJUSTABLE RECESSED**

### GENERAL

| Series: Bioniq                                                              |
|-----------------------------------------------------------------------------|
| Subseries: Bioniq Round Adjustable                                          |
| Brand: Prolicht                                                             |
| Division: Architectural                                                     |
| Mounting Type: Recessed                                                     |
| Mounting Location: Ceiling                                                  |
| Subcategory: Downlight                                                      |
| PHYSICAL                                                                    |
| Shape: Round                                                                |
| Diameter (mm): 107                                                          |
| Diameter (in): $4\frac{3}{16}$                                              |
| Height (mm): 112                                                            |
| Height (in): $4\frac{7}{16}$                                                |
| Ceiling Thickness (mm): 10 / 12.5 / 15                                      |
| Ceiling Thickness (in): 3/8 or 1/2 or 9/16                                  |
| Min. Recessing Depth (mm): 130                                              |
| Min. Recessing Depth (in): $5\frac{1}{8}$                                   |
| Light Distribution: Adjustable / Downlight                                  |
| Weight (kg): 0.46                                                           |
| Weight (lbs): 1.01                                                          |
| Fixture Finish: SSR / BKV / CWI / CRY / HAB / UFT / ITA / RUA / FTG / MYG / |
| LOD / PUS / FRO / FUP / KIA / POP / BLS / SPG / MEY / GOH / GUM / CHC /     |
| COM / ABZ / JAG / OBR / MOS / ROR                                           |
| Fixture Material: Aluminum Die Cast                                         |
| Cut-out Measurements: 98mm / 3 7/8"                                         |
| ELECTRICAL                                                                  |
| Lemma Types LED (Zhang Standard)                                            |