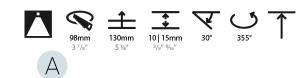

### GENERAL

| Series: Bioniq                                                              |
|-----------------------------------------------------------------------------|
| Subseries: Bioniq Round Adjustable                                          |
| Brand: Prolicht                                                             |
| Division: Architectural                                                     |
| Mounting Type: Recessed                                                     |
| Mounting Location: Ceiling                                                  |
| Subcategory: Downlight                                                      |
| PHYSICAL                                                                    |
| Shape: Round                                                                |
| Diameter (mm): 107                                                          |
| Diameter (in): $4\frac{3}{16}$                                              |
| Height (mm): 112                                                            |
| Height (in): $4\frac{7}{16}$                                                |
| Ceiling Thickness (mm): 10 / 12.5 / 15                                      |
| Ceiling Thickness (in): 3/8 or 1/2 or 9/16                                  |
| Min. Recessing Depth (mm): 130                                              |
| Min. Recessing Depth (in): $5\frac{1}{8}$                                   |
| Light Distribution: Adjustable / Downlight                                  |
| Weight (kg): 0.46                                                           |
| Weight (lbs): 1.01                                                          |
| Fixture Finish: SSR / BKV / CWI / CRY / HAB / UFT / ITA / RUA / FTG / MYG / |
| LOD / PUS / FRO / FUP / KIA / POP / BLS / SPG / MEY / GOH / GUM / CHC /     |
| COM / ABZ / JAG / OBR / MOS / ROR                                           |
| Fixture Material: Aluminum Die Cast                                         |
| Cut-out Measurements: 98mm / 3 7/8"                                         |
| ELECTRICAL                                                                  |
| Lemma Types LED (Zhang Standard)                                            |

### Adjustability: Rotational 355°; Tilt 30°

#### OPTICAL

Reflector°: 14 / 18 / 42

Adjustability: Rotational 355°; Tilt 30°