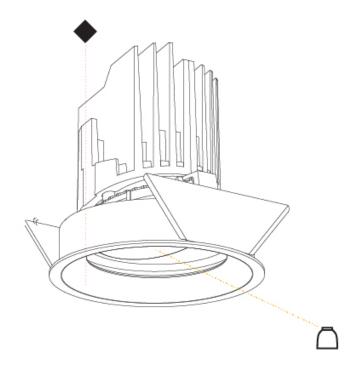

### GENERAL

| Series: Bioniq                                                              |
|-----------------------------------------------------------------------------|
| Subseries: Bioniq Round Adjustable                                          |
| Brand: Prolicht                                                             |
| Division: Architectural                                                     |
| Mounting Type: Recessed                                                     |
| Mounting Location: Ceiling                                                  |
| Subcategory: Downlight                                                      |
| PHYSICAL                                                                    |
| Shape: Round                                                                |
| Diameter (mm): 107                                                          |
| Diameter (in): $4\frac{3}{16}$                                              |
| Height (mm): 112                                                            |
| Height (in): $4\frac{7}{16}$                                                |
| Ceiling Thickness (mm): 10 / 12.5 / 15                                      |
| Ceiling Thickness (in): 3/8 or 1/2 or 9/16                                  |
| Min. Recessing Depth (mm): 130                                              |
| Min. Recessing Depth (in): $5\frac{1}{8}$                                   |
| Light Distribution: Adjustable / Downlight                                  |
| Weight (kg): 0.46                                                           |
| Weight (lbs): 1.01                                                          |
| Fixture Finish: SSR / BKV / CWI / CRY / HAB / UFT / ITA / RUA / FTG / MYG / |
| LOD / PUS / FRO / FUP / KIA / POP / BLS / SPG / MEY / GOH / GUM / CHC /     |
| COM / ABZ / JAG / OBR / MOS / ROR                                           |
| Fixture Material: Aluminum Die Cast                                         |
| Cut-out Measurements: 98mm / 3 7/8"                                         |
| ELECTRICAL                                                                  |
| Lemma Types LED (Zhang Standard)                                            |

#### GENERAL

| Series: Bioniq         Subseries: Bioniq Round Adjustable         Brand: Prolicht         Division: Architectural         Mounting Type: Recessed         Mounting Location: Ceiling         Subcategory: Downlight         PHYSICAL         Shape: Round         Diameter (mm): 107         Diameter (in): $4 \frac{3}{1_{16}}$ Height (mm): 112         Height (in): $4 \frac{7}{1_{16}}$ Ceiling Thickness (mm): 10 / 12.5 / 15         Ceiling Thickness (in): 3/8 or 1/2 or 9/16         Min. Recessing Depth (in): 5 $\frac{1}{5}$ Light Distribution: Adjustable / Downlight         Weight (kg): 0.484         Weight (kg): 0.484         Weight (lbs): 1.07         Fixture Finish: SSR / BKV / CWI / CRY / HAB / UFT / ITA / RUA / FTG / MYG / LOD / PUS / FRO / FUP / KIA / POP / BLS / SPG / MEY / GOH / GUM / CHC / COM / ABZ / JAG / OBR / MOS / ROR         Fixture Material: Aluminum Die Cast         Cut-out Measurements: 98mm / 3 7/8"                                                                                                                                                                                                                                                                                                                                                                                                                                                                                                                                                                                                                                                                                                                                                                                                                                                                                                                                                                                                                                                                                                                                                                                                                                                                              |                                                                         |
|-----------------------------------------------------------------------------------------------------------------------------------------------------------------------------------------------------------------------------------------------------------------------------------------------------------------------------------------------------------------------------------------------------------------------------------------------------------------------------------------------------------------------------------------------------------------------------------------------------------------------------------------------------------------------------------------------------------------------------------------------------------------------------------------------------------------------------------------------------------------------------------------------------------------------------------------------------------------------------------------------------------------------------------------------------------------------------------------------------------------------------------------------------------------------------------------------------------------------------------------------------------------------------------------------------------------------------------------------------------------------------------------------------------------------------------------------------------------------------------------------------------------------------------------------------------------------------------------------------------------------------------------------------------------------------------------------------------------------------------------------------------------------------------------------------------------------------------------------------------------------------------------------------------------------------------------------------------------------------------------------------------------------------------------------------------------------------------------------------------------------------------------------------------------------------------------------------------------------------------------|-------------------------------------------------------------------------|
| Brand: ProlichtDivision: ArchitecturalMounting Type: RecessedMounting Location: CeilingSubcategory: DownlightPHYSICALShape: RoundDiameter (mm): 107Diameter (in): $4 \frac{3}{16}$ Height (mm): 112Height (in): $4 \frac{7}{16}$ Ceiling Thickness (mm): 10 / 12.5 / 15Ceiling Thickness (in): 3/8 or 1/2 or 9/16Min. Recessing Depth (ini): $5 \frac{1}{8}$ Light Distribution: Adjustable / DownlightWeight (kg): 0.484Weight (kg): 1.07Fixture Finish: SSR / BKV / CWI / CRY / HAB / UFT / ITA / RUA / FTG / MYG /<br>LOD / PUS / FRO / FUP / KIA / POP / BLS / SPG / MEY / GOH / GUM / CHC /<br>COM / ABZ / JAG / OBR / MOS / RORFixture Material: Aluminum Die CastCut-out Measurements: 98mm / 3 7/8"                                                                                                                                                                                                                                                                                                                                                                                                                                                                                                                                                                                                                                                                                                                                                                                                                                                                                                                                                                                                                                                                                                                                                                                                                                                                                                                                                                                                                                                                                                                             | Series: Bioniq                                                          |
| Division: Architectural<br>Mounting Type: Recessed<br>Mounting Location: Ceiling<br>Subcategory: Downlight<br>PHYSICAL<br>Shape: Round<br>Diameter (mm): 107<br>Diameter (in): $4^{7}_{16}$<br>Height (mm): 112<br>Height (in): $4^{7}_{16}$<br>Ceiling Thickness (mm): 10 / 12.5 / 15<br>Ceiling Thickness (mm): 10 / 12.5 / 15<br>Ceiling Thickness (in): 3/8 or 1/2 or 9/16<br>Min. Recessing Depth (in): $5^{1}_{8}$<br>Light Distribution: Adjustable / Downlight<br>Weight (kg): 0.484<br>Weight (kg): 1.07<br>Fixture Finish: SSR / BKV / CWI / CRY / HAB / UFT / ITA / RUA / FTG / MYG /<br>LOD / PUS / FRO / FUP / KIA / POP / BLS / SPG / MEY / GOH / GUM / CHC /<br>COM / ABZ / JAG / OBR / MOS / ROR<br>Fixture Material: Aluminum Die Cast<br>Cut-out Measurements: 98mm / 3 7/8"                                                                                                                                                                                                                                                                                                                                                                                                                                                                                                                                                                                                                                                                                                                                                                                                                                                                                                                                                                                                                                                                                                                                                                                                                                                                                                                                                                                                                                          | Subseries: Bioniq Round Adjustable                                      |
| Mounting Type: RecessedMounting Location: CeilingSubcategory: DownlightPHYSICALShape: RoundDiameter (mm): 107Diameter (in): $4 ?_{16}$ Height (mm): 112Height (in): $4 ?_{16}$ Ceiling Thickness (mm): 10 / 12.5 / 15Ceiling Thickness (mm): 10 / 12.5 / 15Ceiling Thickness (in): 3/8 or 1/2 or 9/16Min. Recessing Depth (in): $5 \frac{1}{8}$ Light Distribution: Adjustable / DownlightWeight (kg): 0.484Weight (lbs): 1.07Fixture Finish: SSR / BKV / CWI / CRY / HAB / UFT / ITA / RUA / FTG / MYG /<br>LOD / PUS / FRO / FUP / KIA / POP / BLS / SPG / MEY / GOH / GUM / CHC /<br>COM / ABZ / JAG / OBR / MOS / RORFixture Material: Aluminum Die CastCut-out Measurements: 98mm / 3 7/8"                                                                                                                                                                                                                                                                                                                                                                                                                                                                                                                                                                                                                                                                                                                                                                                                                                                                                                                                                                                                                                                                                                                                                                                                                                                                                                                                                                                                                                                                                                                                         | Brand: Prolicht                                                         |
| Mounting Location: CeilingSubcategory: DownlightPHYSICALShape: RoundDiameter (mm): 107Diameter (in): $4 \frac{3}{16}$ Height (mm): 112Height (in): $4 \frac{7}{16}$ Ceiling Thickness (mm): 10 / 12.5 / 15Ceiling Thickness (mm): 10 / 12.5 / 15Ceiling Thickness (in): 3/8 or 1/2 or 9/16Min. Recessing Depth (mm): 130Min. Recessing Depth (in): $5 \frac{1}{8}$ Light Distribution: Adjustable / DownlightWeight (kg): 0.484Weight (lbs): 1.07Fixture Finish: SSR / BKV / CWI / CRY / HAB / UFT / ITA / RUA / FTG / MYG /<br>LOD / PUS / FRO / FUP / KIA / POP / BLS / SPG / MEY / GOH / GUM / CHC /<br>COM / ABZ / JAG / OBR / MOS / RORFixture Material: Aluminum Die CastCut-out Measurements: 98mm / 3 7/8"                                                                                                                                                                                                                                                                                                                                                                                                                                                                                                                                                                                                                                                                                                                                                                                                                                                                                                                                                                                                                                                                                                                                                                                                                                                                                                                                                                                                                                                                                                                      | Division: Architectural                                                 |
| Subcategory: Downlight PHYSICAL Shape: Round Diameter (mm): 107 Diameter (in): 4 $\frac{3}{7_{16}}$ Height (mm): 112 Height (in): 4 $\frac{7}{7_{16}}$ Ceiling Thickness (mm): 10 / 12.5 / 15 Ceiling Thickness (mm): 10 / 12.5 / 15 Ceiling Thickness (in): 3/8 or 1/2 or 9/16 Min. Recessing Depth (mm): 130 Min. Recessing Depth (in): 5 $\frac{1}{8}$ Light Distribution: Adjustable / Downlight Weight (kg): 0.484 Weight (lbs): 1.07 Fixture Finish: SSR / BKV / CWI / CRY / HAB / UFT / ITA / RUA / FTG / MYG / LOD / PUS / FRO / FUP / KIA / POP / BLS / SPG / MEY / GOH / GUM / CHC / COM / ABZ / JAG / OBR / MOS / ROR Fixture Material: Aluminum Die Cast Cut-out Measurements: 98mm / 3 7/8"                                                                                                                                                                                                                                                                                                                                                                                                                                                                                                                                                                                                                                                                                                                                                                                                                                                                                                                                                                                                                                                                                                                                                                                                                                                                                                                                                                                                                                                                                                                                | Mounting Type: Recessed                                                 |
| PHYSICAL         Shape: Round         Diameter (im): 107         Diameter (in): $4 \frac{3}{26}$ Height (mm): 112         Height (in): $4 \frac{7}{26}$ Ceiling Thickness (mm): 10 / 12.5 / 15         Ceiling Thickness (in): 3/8 or 1/2 or 9/16         Min. Recessing Depth (in): 5 $\frac{1}{6}$ Light Distribution: Adjustable / Downlight         Weight (kg): 0.484         Weight (lbs): 1.07         Fixture Finish: SSR / BKV / CWI / CRY / HAB / UFT / ITA / RUA / FTG / MYG / LOD / PUS / FRO / FUP / KIA / POP / BLS / SPG / MEY / GOH / GUM / CHC / COM / ABZ / JAG / OBR / MOS / ROR         Fixture Material: Aluminum Die Cast         Cut-out Measurements: 98mm / 3 7/8"                                                                                                                                                                                                                                                                                                                                                                                                                                                                                                                                                                                                                                                                                                                                                                                                                                                                                                                                                                                                                                                                                                                                                                                                                                                                                                                                                                                                                                                                                                                                             | Mounting Location: Ceiling                                              |
| Shape: Round<br>Diameter (mm): 107<br>Diameter (in): $4^{7}_{16}$<br>Height (mm): 112<br>Height (in): $4^{7}_{16}$<br>Ceiling Thickness (mm): 10 / 12.5 / 15<br>Ceiling Thickness | Subcategory: Downlight                                                  |
| Diameter (mm): 107<br>Diameter (in): $4 \frac{3}{1_{16}}$<br>Height (mm): 112<br>Height (in): $4 \frac{7}{1_{16}}$<br>Ceiling Thickness (mm): 10 / 12.5 / 15<br>Ceiling Thickness (mm): 10 / 12.5 / 15<br>Ceiling Thickness (in): 3/8 or 1/2 or 9/16<br>Min. Recessing Depth (mm): 130<br>Min. Recessing Depth (in): $5 \frac{1}{5}$<br>Light Distribution: Adjustable / Downlight<br>Weight (kg): 0.484<br>Weight (kg): 0.484<br>Weight (lbs): 1.07<br>Fixture Finish: SSR / BKV / CWI / CRY / HAB / UFT / ITA / RUA / FTG / MYG /<br>LOD / PUS / FRO / FUP / KIA / POP / BLS / SPG / MEY / GOH / GUM / CHC /<br>COM / ABZ / JAG / OBR / MOS / ROR<br>Fixture Material: Aluminum Die Cast<br>Cut-out Measurements: 98mm / 3 7/8"                                                                                                                                                                                                                                                                                                                                                                                                                                                                                                                                                                                                                                                                                                                                                                                                                                                                                                                                                                                                                                                                                                                                                                                                                                                                                                                                                                                                                                                                                                       | PHYSICAL                                                                |
| Diameter (in): $4\frac{3}{1_{16}}$<br>Height (mm): 112<br>Height (in): $4\frac{7}{1_{16}}$<br>Ceiling Thickness (mm): 10 / 12.5 / 15<br>Ceiling Thickness (mm): 10 / 12.5 / 15<br>Light Distribution: Adjustable / Downlight<br>Weight (kg): 0.484<br>Weight (kg): 0.484<br>Weight (lbs): 1.07<br>Fixture Finish: SSR / BKV / CWI / CRY / HAB / UFT / ITA / RUA / FTG / MYG /<br>LOD / PUS / FRO / FUP / KIA / POP / BLS / SPG / MEY / GOH / GUM / CHC /<br>COM / ABZ / JAG / OBR / MOS / ROR<br>Fixture Material: Aluminum Die Cast<br>Cut-out Measurements: 98mm / 3 7/8"                                                                                                                                                                                                                                                                                                                                                                                                                                                                                                                                                                                                                                                                                                                                                                                                                                                                                                                                                                                                                                                                                                                                                                                                                                                                   | Shape: Round                                                            |
| Height (mm): 112<br>Height (in): 4 $\frac{7}{16}$<br>Ceiling Thickness (mm): 10 / 12.5 / 15<br>Ceiling Thickness (mm): 10 / 12.5 / 15<br>Ceiling Thickness (in): 3/8 or 1/2 or 9/16<br>Min. Recessing Depth (mm): 130<br>Min. Recessing Depth (in): 5 $\frac{1}{6}$<br>Light Distribution: Adjustable / Downlight<br>Weight (kg): 0.484<br>Weight (kg): 0.484<br>Weight (lbs): 1.07<br>Fixture Finish: SSR / BKV / CWI / CRY / HAB / UFT / ITA / RUA / FTG / MYG /<br>LOD / PUS / FRO / FUP / KIA / POP / BLS / SPG / MEY / GOH / GUM / CHC /<br>COM / ABZ / JAG / OBR / MOS / ROR<br>Fixture Material: Aluminum Die Cast<br>Cut-out Measurements: 98mm / 3 7/8"                                                                                                                                                                                                                                                                                                                                                                                                                                                                                                                                                                                                                                                                                                                                                                                                                                                                                                                                                                                                                                                                                                                                                                                                                                                                                                                                                                                                                                                                                                                                                                        | Diameter (mm): 107                                                      |
| Height (in): 4 $\frac{7}{16}$<br>Ceiling Thickness (mm): 10 / 12.5 / 15<br>Ceiling Thickness (in): 3/8 or 1/2 or 9/16<br>Min. Recessing Depth (mm): 130<br>Min. Recessing Depth (in): 5 $\frac{1}{8}$<br>Light Distribution: Adjustable / Downlight<br>Weight (kg): 0.484<br>Weight (kg): 0.484<br>Weight (lbs): 1.07<br>Fixture Finish: SSR / BKV / CWI / CRY / HAB / UFT / ITA / RUA / FTG / MYG /<br>LOD / PUS / FRO / FUP / KIA / POP / BLS / SPG / MEY / GOH / GUM / CHC /<br>COM / ABZ / JAG / OBR / MOS / ROR<br>Fixture Material: Aluminum Die Cast<br>Cut-out Measurements: 98mm / 3 7/8"                                                                                                                                                                                                                                                                                                                                                                                                                                                                                                                                                                                                                                                                                                                                                                                                                                                                                                                                                                                                                                                                                                                                                                                                                                                                                                                                                                                                                                                                                                                                                                                                                                      | Diameter (in): 4 <sup>3</sup> / <sub>16</sub>                           |
| Ceiling Thickness (mm): 10 / 12.5 / 15<br>Ceiling Thickness (in): 3/8 or 1/2 or 9/16<br>Min. Recessing Depth (mm): 130<br>Min. Recessing Depth (in): 5 <sup>1</sup> / <sub>8</sub><br>Light Distribution: Adjustable / Downlight<br>Weight (kg): 0.484<br>Weight (lbs): 1.07<br>Fixture Finish: SSR / BKV / CWI / CRY / HAB / UFT / ITA / RUA / FTG / MYG /<br>LOD / PUS / FRO / FUP / KIA / POP / BLS / SPG / MEY / GOH / GUM / CHC /<br>COM / ABZ / JAG / OBR / MOS / ROR<br>Fixture Material: Aluminum Die Cast<br>Cut-out Measurements: 98mm / 3 7/8"                                                                                                                                                                                                                                                                                                                                                                                                                                                                                                                                                                                                                                                                                                                                                                                                                                                                                                                                                                                                                                                                                                                                                                                                                                                                                                                                                                                                                                                                                                                                                                                                                                                                               | Height (mm): 112                                                        |
| Ceiling Thickness (in): 3/8 or 1/2 or 9/16<br>Min. Recessing Depth (im): 130<br>Min. Recessing Depth (in): 5 <sup>1</sup> / <sub>8</sub><br>Light Distribution: Adjustable / Downlight<br>Weight (kg): 0.484<br>Weight (kg): 0.484<br>Weight (lbs): 1.07<br>Fixture Finish: SSR / BKV / CWI / CRY / HAB / UFT / ITA / RUA / FTG / MYG /<br>LOD / PUS / FRO / FUP / KIA / POP / BLS / SPG / MEY / GOH / GUM / CHC /<br>COM / ABZ / JAG / OBR / MOS / ROR<br>Fixture Material: Aluminum Die Cast<br>Cut-out Measurements: 98mm / 3 7/8"                                                                                                                                                                                                                                                                                                                                                                                                                                                                                                                                                                                                                                                                                                                                                                                                                                                                                                                                                                                                                                                                                                                                                                                                                                                                                                                                                                                                                                                                                                                                                                                                                                                                                                   | Height (in): $4\frac{7}{16}$                                            |
| Min. Recessing Depth (mm): 130<br>Min. Recessing Depth (in): 5 <sup>1</sup> / <sub>8</sub><br>Light Distribution: Adjustable / Downlight<br>Weight (kg): 0.484<br>Weight (lbs): 1.07<br>Fixture Finish: SSR / BKV / CWI / CRY / HAB / UFT / ITA / RUA / FTG / MYG /<br>LOD / PUS / FRO / FUP / KIA / POP / BLS / SPG / MEY / GOH / GUM / CHC /<br>COM / ABZ / JAG / OBR / MOS / ROR<br>Fixture Material: Aluminum Die Cast<br>Cut-out Measurements: 98mm / 3 7/8"                                                                                                                                                                                                                                                                                                                                                                                                                                                                                                                                                                                                                                                                                                                                                                                                                                                                                                                                                                                                                                                                                                                                                                                                                                                                                                                                                                                                                                                                                                                                                                                                                                                                                                                                                                       | Ceiling Thickness (mm): 10 / 12.5 / 15                                  |
| Min. Recessing Depth (in): 5 <sup>1</sup> / <sub>8</sub><br>Light Distribution: Adjustable / Downlight<br>Weight (kg): 0.484<br>Weight (lbs): 1.07<br>Fixture Finish: SSR / BKV / CWI / CRY / HAB / UFT / ITA / RUA / FTG / MYG /<br>LOD / PUS / FRO / FUP / KIA / POP / BLS / SPG / MEY / GOH / GUM / CHC /<br>COM / ABZ / JAG / OBR / MOS / ROR<br>Fixture Material: Aluminum Die Cast<br>Cut-out Measurements: 98mm / 3 7/8"                                                                                                                                                                                                                                                                                                                                                                                                                                                                                                                                                                                                                                                                                                                                                                                                                                                                                                                                                                                                                                                                                                                                                                                                                                                                                                                                                                                                                                                                                                                                                                                                                                                                                                                                                                                                         | Ceiling Thickness (in): 3/8 or 1/2 or 9/16                              |
| Light Distribution: Adjustable / Downlight<br>Weight (kg): 0.484<br>Weight (lbs): 1.07<br>Fixture Finish: SSR / BKV / CWI / CRY / HAB / UFT / ITA / RUA / FTG / MYG /<br>LOD / PUS / FRO / FUP / KIA / POP / BLS / SPG / MEY / GOH / GUM / CHC /<br>COM / ABZ / JAG / OBR / MOS / ROR<br>Fixture Material: Aluminum Die Cast<br>Cut-out Measurements: 98mm / 3 7/8"                                                                                                                                                                                                                                                                                                                                                                                                                                                                                                                                                                                                                                                                                                                                                                                                                                                                                                                                                                                                                                                                                                                                                                                                                                                                                                                                                                                                                                                                                                                                                                                                                                                                                                                                                                                                                                                                     | Min. Recessing Depth (mm): 130                                          |
| Weight (kg): 0.484<br>Weight (lbs): 1.07<br>Fixture Finish: SSR / BKV / CWI / CRY / HAB / UFT / ITA / RUA / FTG / MYG /<br>LOD / PUS / FRO / FUP / KIA / POP / BLS / SPG / MEY / GOH / GUM / CHC /<br>COM / ABZ / JAG / OBR / MOS / ROR<br>Fixture Material: Aluminum Die Cast<br>Cut-out Measurements: 98mm / 3 7/8"                                                                                                                                                                                                                                                                                                                                                                                                                                                                                                                                                                                                                                                                                                                                                                                                                                                                                                                                                                                                                                                                                                                                                                                                                                                                                                                                                                                                                                                                                                                                                                                                                                                                                                                                                                                                                                                                                                                   | Min. Recessing Depth (in): $5\frac{1}{8}$                               |
| Weight (lbs): 1.07<br>Fixture Finish: SSR / BKV / CWI / CRY / HAB / UFT / ITA / RUA / FTG / MYG /<br>LOD / PUS / FRO / FUP / KIA / POP / BLS / SPG / MEY / GOH / GUM / CHC /<br>COM / ABZ / JAG / OBR / MOS / ROR<br>Fixture Material: Aluminum Die Cast<br>Cut-out Measurements: 98mm / 3 7/8"                                                                                                                                                                                                                                                                                                                                                                                                                                                                                                                                                                                                                                                                                                                                                                                                                                                                                                                                                                                                                                                                                                                                                                                                                                                                                                                                                                                                                                                                                                                                                                                                                                                                                                                                                                                                                                                                                                                                         | Light Distribution: Adjustable / Downlight                              |
| Fixture Finish: SSR / BKV / CWI / CRY / HAB / UFT / ITA / RUA / FTG / MYG /<br>LOD / PUS / FRO / FUP / KIA / POP / BLS / SPG / MEY / GOH / GUM / CHC /<br>COM / ABZ / JAG / OBR / MOS / ROR<br>Fixture Material: Aluminum Die Cast<br>Cut-out Measurements: 98mm / 3 7/8"                                                                                                                                                                                                                                                                                                                                                                                                                                                                                                                                                                                                                                                                                                                                                                                                                                                                                                                                                                                                                                                                                                                                                                                                                                                                                                                                                                                                                                                                                                                                                                                                                                                                                                                                                                                                                                                                                                                                                               | Weight (kg): 0.484                                                      |
| LOD / PUS / FRO / FUP / KIA / POP / BLS / SPG / MEY / GOH / GUM / CHC /<br>COM / ABZ / JAG / OBR / MOS / ROR<br>Fixture Material: Aluminum Die Cast<br>Cut-out Measurements: 98mm / 3 7/8"                                                                                                                                                                                                                                                                                                                                                                                                                                                                                                                                                                                                                                                                                                                                                                                                                                                                                                                                                                                                                                                                                                                                                                                                                                                                                                                                                                                                                                                                                                                                                                                                                                                                                                                                                                                                                                                                                                                                                                                                                                              | Weight (lbs): 1.07                                                      |
| Cut-out Measurements: 98mm / 3 7/8"                                                                                                                                                                                                                                                                                                                                                                                                                                                                                                                                                                                                                                                                                                                                                                                                                                                                                                                                                                                                                                                                                                                                                                                                                                                                                                                                                                                                                                                                                                                                                                                                                                                                                                                                                                                                                                                                                                                                                                                                                                                                                                                                                                                                     | LOD / PUS / FRO / FUP / KIA / POP / BLS / SPG / MEY / GOH / GUM / CHC / |
|                                                                                                                                                                                                                                                                                                                                                                                                                                                                                                                                                                                                                                                                                                                                                                                                                                                                                                                                                                                                                                                                                                                                                                                                                                                                                                                                                                                                                                                                                                                                                                                                                                                                                                                                                                                                                                                                                                                                                                                                                                                                                                                                                                                                                                         | Fixture Material: Aluminum Die Cast                                     |
| ELECTRICAL                                                                                                                                                                                                                                                                                                                                                                                                                                                                                                                                                                                                                                                                                                                                                                                                                                                                                                                                                                                                                                                                                                                                                                                                                                                                                                                                                                                                                                                                                                                                                                                                                                                                                                                                                                                                                                                                                                                                                                                                                                                                                                                                                                                                                              | Cut-out Measurements: 98mm / 3 7/8"                                     |
|                                                                                                                                                                                                                                                                                                                                                                                                                                                                                                                                                                                                                                                                                                                                                                                                                                                                                                                                                                                                                                                                                                                                                                                                                                                                                                                                                                                                                                                                                                                                                                                                                                                                                                                                                                                                                                                                                                                                                                                                                                                                                                                                                                                                                                         | ELECTRICAL                                                              |