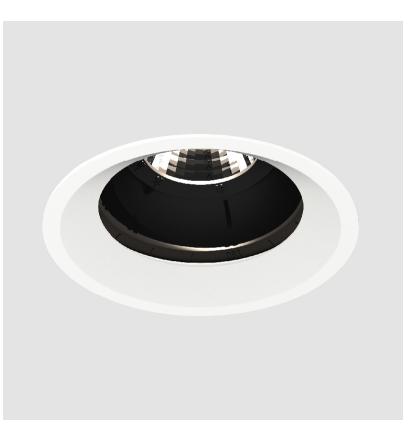

## **BIONIQ ROUND ADJUSTABLE RECESSED**

### GENERAL

| Series: Bioniq                                                              |
|-----------------------------------------------------------------------------|
| Subseries: Bioniq Round Adjustable                                          |
| Brand: Prolicht                                                             |
| Division: Architectural                                                     |
| Mounting Type: Recessed                                                     |
| Mounting Location: Ceiling                                                  |
| Subcategory: Downlight                                                      |
| PHYSICAL                                                                    |
| Shape: Round                                                                |
| Diameter (mm): 107                                                          |
| Diameter (in): $4\frac{3}{16}$                                              |
| Height (mm): 112                                                            |
| Height (in): $4\frac{7}{16}$                                                |
| Ceiling Thickness (mm): 10 / 12.5 / 15                                      |
| Ceiling Thickness (in): 3/8 or 1/2 or 9/16                                  |
| Min. Recessing Depth (mm): 130                                              |
| Min. Recessing Depth (in): $5\frac{1}{8}$                                   |
| Light Distribution: Adjustable / Downlight                                  |
| Weight (kg): 0.46                                                           |
| Weight (lbs): 1.01                                                          |
| Fixture Finish: SSR / BKV / CWI / CRY / HAB / UFT / ITA / RUA / FTG / MYG / |
| LOD / PUS / FRO / FUP / KIA / POP / BLS / SPG / MEY / GOH / GUM / CHC /     |
| COM / ABZ / JAG / OBR / MOS / ROR                                           |
| Fixture Material: Aluminum Die Cast                                         |
| Cut-out Measurements: 98mm / 3 7/8"                                         |
| ELECTRICAL                                                                  |
| Lemma Types LED (Zhang Standard)                                            |