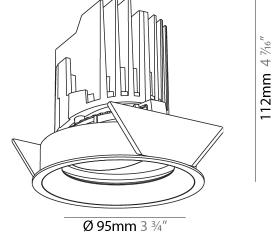

### GENERAL

| Series: Bioniq                                                              |
|-----------------------------------------------------------------------------|
| Subseries: Bioniq Round Adjustable                                          |
| Brand: Prolicht                                                             |
| Division: Architectural                                                     |
| Mounting Type: Recessed                                                     |
| Mounting Location: Ceiling                                                  |
| Subcategory: Downlight                                                      |
| PHYSICAL                                                                    |
| Shape: Round                                                                |
| Diameter (mm): 107                                                          |
| Diameter (in): $4\frac{3}{16}$                                              |
| Height (mm): 112                                                            |
| Height (in): $4\frac{7}{16}$                                                |
| Ceiling Thickness (mm): 10 / 12.5 / 15                                      |
| Ceiling Thickness (in): 3/8 or 1/2 or 9/16                                  |
| Min. Recessing Depth (mm): 130                                              |
| Min. Recessing Depth (in): $5\frac{1}{8}$                                   |
| Light Distribution: Adjustable / Downlight                                  |
| Weight (kg): 0.46                                                           |
| Weight (lbs): 1.01                                                          |
| Fixture Finish: SSR / BKV / CWI / CRY / HAB / UFT / ITA / RUA / FTG / MYG / |
| LOD / PUS / FRO / FUP / KIA / POP / BLS / SPG / MEY / GOH / GUM / CHC /     |
| COM / ABZ / JAG / OBR / MOS / ROR                                           |
| Fixture Material: Aluminum Die Cast                                         |
| Cut-out Measurements: 98mm / 3 7/8"                                         |
| ELECTRICAL                                                                  |
| Lemma Types LED (Zhang Standard)                                            |

#### GENERAL

| Series: Bioniq         Subseries: Bioniq Round Adjustable         Brand: Prolicht         Division: Architectural         Mounting Type: Recessed         Mounting Location: Ceiling         Subcategory: Downlight         PHYSICAL         Shape: Round         Diameter (mm): 107         Diameter (in): $4 \frac{3}{1_{16}}$ Height (mm): 112         Height (in): $4 \frac{7}{1_{16}}$ Ceiling Thickness (mm): 10 / 12.5 / 15         Ceiling Thickness (in): 3/8 or 1/2 or 9/16         Min. Recessing Depth (in): 5 $\frac{1}{5}$ Light Distribution: Adjustable / Downlight         Weight (kg): 0.484         Weight (kg): 0.484         Weight (lbs): 1.07         Fixture Finish: SSR / BKV / CWI / CRY / HAB / UFT / ITA / RUA / FTG / MYG / LOD / PUS / FRO / FUP / KIA / POP / BLS / SPG / MEY / GOH / GUM / CHC / COM / ABZ / JAG / OBR / MOS / ROR         Fixture Material: Aluminum Die Cast         Cut-out Measurements: 98mm / 3 7/8"                                                                                                                                                                                                                                                                                                                                                                                                                                                                                                                                                                                                                                                                                                                                                                                                                                                                                                                                                                                                                                                                                                                                                                                                                                                                              |                                                                         |
|-----------------------------------------------------------------------------------------------------------------------------------------------------------------------------------------------------------------------------------------------------------------------------------------------------------------------------------------------------------------------------------------------------------------------------------------------------------------------------------------------------------------------------------------------------------------------------------------------------------------------------------------------------------------------------------------------------------------------------------------------------------------------------------------------------------------------------------------------------------------------------------------------------------------------------------------------------------------------------------------------------------------------------------------------------------------------------------------------------------------------------------------------------------------------------------------------------------------------------------------------------------------------------------------------------------------------------------------------------------------------------------------------------------------------------------------------------------------------------------------------------------------------------------------------------------------------------------------------------------------------------------------------------------------------------------------------------------------------------------------------------------------------------------------------------------------------------------------------------------------------------------------------------------------------------------------------------------------------------------------------------------------------------------------------------------------------------------------------------------------------------------------------------------------------------------------------------------------------------------------|-------------------------------------------------------------------------|
| Brand: ProlichtDivision: ArchitecturalMounting Type: RecessedMounting Location: CeilingSubcategory: DownlightPHYSICALShape: RoundDiameter (mm): 107Diameter (in): $4 \frac{3}{16}$ Height (mm): 112Height (in): $4 \frac{7}{16}$ Ceiling Thickness (mm): 10 / 12.5 / 15Ceiling Thickness (in): 3/8 or 1/2 or 9/16Min. Recessing Depth (ini): $5 \frac{1}{8}$ Light Distribution: Adjustable / DownlightWeight (kg): 0.484Weight (kg): 1.07Fixture Finish: SSR / BKV / CWI / CRY / HAB / UFT / ITA / RUA / FTG / MYG /<br>LOD / PUS / FRO / FUP / KIA / POP / BLS / SPG / MEY / GOH / GUM / CHC /<br>COM / ABZ / JAG / OBR / MOS / RORFixture Material: Aluminum Die CastCut-out Measurements: 98mm / 3 7/8"                                                                                                                                                                                                                                                                                                                                                                                                                                                                                                                                                                                                                                                                                                                                                                                                                                                                                                                                                                                                                                                                                                                                                                                                                                                                                                                                                                                                                                                                                                                             | Series: Bioniq                                                          |
| Division: Architectural<br>Mounting Type: Recessed<br>Mounting Location: Ceiling<br>Subcategory: Downlight<br>PHYSICAL<br>Shape: Round<br>Diameter (mm): 107<br>Diameter (in): $4^{7}_{16}$<br>Height (mm): 112<br>Height (in): $4^{7}_{16}$<br>Ceiling Thickness (mm): 10 / 12.5 / 15<br>Ceiling Thickness (mm): 10 / 12.5 / 15<br>Ceiling Thickness (in): 3/8 or 1/2 or 9/16<br>Min. Recessing Depth (in): $5^{1}_{8}$<br>Light Distribution: Adjustable / Downlight<br>Weight (kg): 0.484<br>Weight (kg): 1.07<br>Fixture Finish: SSR / BKV / CWI / CRY / HAB / UFT / ITA / RUA / FTG / MYG /<br>LOD / PUS / FRO / FUP / KIA / POP / BLS / SPG / MEY / GOH / GUM / CHC /<br>COM / ABZ / JAG / OBR / MOS / ROR<br>Fixture Material: Aluminum Die Cast<br>Cut-out Measurements: 98mm / 3 7/8"                                                                                                                                                                                                                                                                                                                                                                                                                                                                                                                                                                                                                                                                                                                                                                                                                                                                                                                                                                                                                                                                                                                                                                                                                                                                                                                                                                                                                                          | Subseries: Bioniq Round Adjustable                                      |
| Mounting Type: RecessedMounting Location: CeilingSubcategory: DownlightPHYSICALShape: RoundDiameter (mm): 107Diameter (in): $4 ?_{16}$ Height (mm): 112Height (in): $4 ?_{16}$ Ceiling Thickness (mm): 10 / 12.5 / 15Ceiling Thickness (mm): 10 / 12.5 / 15Ceiling Thickness (in): 3/8 or 1/2 or 9/16Min. Recessing Depth (in): $5 \frac{1}{8}$ Light Distribution: Adjustable / DownlightWeight (kg): 0.484Weight (lbs): 1.07Fixture Finish: SSR / BKV / CWI / CRY / HAB / UFT / ITA / RUA / FTG / MYG /<br>LOD / PUS / FRO / FUP / KIA / POP / BLS / SPG / MEY / GOH / GUM / CHC /<br>COM / ABZ / JAG / OBR / MOS / RORFixture Material: Aluminum Die CastCut-out Measurements: 98mm / 3 7/8"                                                                                                                                                                                                                                                                                                                                                                                                                                                                                                                                                                                                                                                                                                                                                                                                                                                                                                                                                                                                                                                                                                                                                                                                                                                                                                                                                                                                                                                                                                                                         | Brand: Prolicht                                                         |
| Mounting Location: CeilingSubcategory: DownlightPHYSICALShape: RoundDiameter (mm): 107Diameter (in): $4 \frac{3}{16}$ Height (mm): 112Height (in): $4 \frac{7}{16}$ Ceiling Thickness (mm): 10 / 12.5 / 15Ceiling Thickness (mm): 10 / 12.5 / 15Ceiling Thickness (in): 3/8 or 1/2 or 9/16Min. Recessing Depth (mm): 130Min. Recessing Depth (in): $5 \frac{1}{8}$ Light Distribution: Adjustable / DownlightWeight (kg): 0.484Weight (lbs): 1.07Fixture Finish: SSR / BKV / CWI / CRY / HAB / UFT / ITA / RUA / FTG / MYG /<br>LOD / PUS / FRO / FUP / KIA / POP / BLS / SPG / MEY / GOH / GUM / CHC /<br>COM / ABZ / JAG / OBR / MOS / RORFixture Material: Aluminum Die CastCut-out Measurements: 98mm / 3 7/8"                                                                                                                                                                                                                                                                                                                                                                                                                                                                                                                                                                                                                                                                                                                                                                                                                                                                                                                                                                                                                                                                                                                                                                                                                                                                                                                                                                                                                                                                                                                      | Division: Architectural                                                 |
| Subcategory: Downlight PHYSICAL Shape: Round Diameter (mm): 107 Diameter (in): 4 $\frac{3}{7_{16}}$ Height (mm): 112 Height (in): 4 $\frac{7}{7_{16}}$ Ceiling Thickness (mm): 10 / 12.5 / 15 Ceiling Thickness (mm): 10 / 12.5 / 15 Ceiling Thickness (in): 3/8 or 1/2 or 9/16 Min. Recessing Depth (mm): 130 Min. Recessing Depth (in): 5 $\frac{1}{8}$ Light Distribution: Adjustable / Downlight Weight (kg): 0.484 Weight (lbs): 1.07 Fixture Finish: SSR / BKV / CWI / CRY / HAB / UFT / ITA / RUA / FTG / MYG / LOD / PUS / FRO / FUP / KIA / POP / BLS / SPG / MEY / GOH / GUM / CHC / COM / ABZ / JAG / OBR / MOS / ROR Fixture Material: Aluminum Die Cast Cut-out Measurements: 98mm / 3 7/8"                                                                                                                                                                                                                                                                                                                                                                                                                                                                                                                                                                                                                                                                                                                                                                                                                                                                                                                                                                                                                                                                                                                                                                                                                                                                                                                                                                                                                                                                                                                                | Mounting Type: Recessed                                                 |
| PHYSICAL         Shape: Round         Diameter (im): 107         Diameter (in): $4 \frac{3}{26}$ Height (mm): 112         Height (in): $4 \frac{7}{26}$ Ceiling Thickness (mm): 10 / 12.5 / 15         Ceiling Thickness (in): 3/8 or 1/2 or 9/16         Min. Recessing Depth (in): 5 $\frac{1}{6}$ Light Distribution: Adjustable / Downlight         Weight (kg): 0.484         Weight (lbs): 1.07         Fixture Finish: SSR / BKV / CWI / CRY / HAB / UFT / ITA / RUA / FTG / MYG / LOD / PUS / FRO / FUP / KIA / POP / BLS / SPG / MEY / GOH / GUM / CHC / COM / ABZ / JAG / OBR / MOS / ROR         Fixture Material: Aluminum Die Cast         Cut-out Measurements: 98mm / 3 7/8"                                                                                                                                                                                                                                                                                                                                                                                                                                                                                                                                                                                                                                                                                                                                                                                                                                                                                                                                                                                                                                                                                                                                                                                                                                                                                                                                                                                                                                                                                                                                             | Mounting Location: Ceiling                                              |
| Shape: Round<br>Diameter (mm): 107<br>Diameter (in): $4^{7}_{16}$<br>Height (mm): 112<br>Height (in): $4^{7}_{16}$<br>Ceiling Thickness (mm): 10 / 12.5 / 15<br>Ceiling Thickness | Subcategory: Downlight                                                  |
| Diameter (mm): 107<br>Diameter (in): $4 \frac{3}{1_{16}}$<br>Height (mm): 112<br>Height (in): $4 \frac{7}{1_{16}}$<br>Ceiling Thickness (mm): 10 / 12.5 / 15<br>Ceiling Thickness (mm): 10 / 12.5 / 15<br>Ceiling Thickness (in): 3/8 or 1/2 or 9/16<br>Min. Recessing Depth (mm): 130<br>Min. Recessing Depth (in): $5 \frac{1}{5}$<br>Light Distribution: Adjustable / Downlight<br>Weight (kg): 0.484<br>Weight (kg): 0.484<br>Weight (lbs): 1.07<br>Fixture Finish: SSR / BKV / CWI / CRY / HAB / UFT / ITA / RUA / FTG / MYG /<br>LOD / PUS / FRO / FUP / KIA / POP / BLS / SPG / MEY / GOH / GUM / CHC /<br>COM / ABZ / JAG / OBR / MOS / ROR<br>Fixture Material: Aluminum Die Cast<br>Cut-out Measurements: 98mm / 3 7/8"                                                                                                                                                                                                                                                                                                                                                                                                                                                                                                                                                                                                                                                                                                                                                                                                                                                                                                                                                                                                                                                                                                                                                                                                                                                                                                                                                                                                                                                                                                       | PHYSICAL                                                                |
| Diameter (in): $4\frac{3}{1_{16}}$<br>Height (mm): 112<br>Height (in): $4\frac{7}{1_{16}}$<br>Ceiling Thickness (mm): 10 / 12.5 / 15<br>Ceiling Thickness (mm): 10 / 12.5 / 15<br>Light Distribution: Adjustable / Downlight<br>Weight (kg): 0.484<br>Weight (kg): 0.484<br>Weight (lbs): 1.07<br>Fixture Finish: SSR / BKV / CWI / CRY / HAB / UFT / ITA / RUA / FTG / MYG /<br>LOD / PUS / FRO / FUP / KIA / POP / BLS / SPG / MEY / GOH / GUM / CHC /<br>COM / ABZ / JAG / OBR / MOS / ROR<br>Fixture Material: Aluminum Die Cast<br>Cut-out Measurements: 98mm / 3 7/8"                                                                                                                                                                                                                                                                                                                                                                                                                                                                                                                                                                                                                                                                                                                                                                                                                                                                                                                                                                                                                                                                                                                                                                                                                                                                   | Shape: Round                                                            |
| Height (mm): 112<br>Height (in): 4 $\frac{7}{16}$<br>Ceiling Thickness (mm): 10 / 12.5 / 15<br>Ceiling Thickness (mm): 10 / 12.5 / 15<br>Ceiling Thickness (in): 3/8 or 1/2 or 9/16<br>Min. Recessing Depth (mm): 130<br>Min. Recessing Depth (in): 5 $\frac{1}{6}$<br>Light Distribution: Adjustable / Downlight<br>Weight (kg): 0.484<br>Weight (kg): 0.484<br>Weight (lbs): 1.07<br>Fixture Finish: SSR / BKV / CWI / CRY / HAB / UFT / ITA / RUA / FTG / MYG /<br>LOD / PUS / FRO / FUP / KIA / POP / BLS / SPG / MEY / GOH / GUM / CHC /<br>COM / ABZ / JAG / OBR / MOS / ROR<br>Fixture Material: Aluminum Die Cast<br>Cut-out Measurements: 98mm / 3 7/8"                                                                                                                                                                                                                                                                                                                                                                                                                                                                                                                                                                                                                                                                                                                                                                                                                                                                                                                                                                                                                                                                                                                                                                                                                                                                                                                                                                                                                                                                                                                                                                        | Diameter (mm): 107                                                      |
| Height (in): 4 $\frac{7}{16}$<br>Ceiling Thickness (mm): 10 / 12.5 / 15<br>Ceiling Thickness (in): 3/8 or 1/2 or 9/16<br>Min. Recessing Depth (mm): 130<br>Min. Recessing Depth (in): 5 $\frac{1}{8}$<br>Light Distribution: Adjustable / Downlight<br>Weight (kg): 0.484<br>Weight (kg): 0.484<br>Weight (lbs): 1.07<br>Fixture Finish: SSR / BKV / CWI / CRY / HAB / UFT / ITA / RUA / FTG / MYG /<br>LOD / PUS / FRO / FUP / KIA / POP / BLS / SPG / MEY / GOH / GUM / CHC /<br>COM / ABZ / JAG / OBR / MOS / ROR<br>Fixture Material: Aluminum Die Cast<br>Cut-out Measurements: 98mm / 3 7/8"                                                                                                                                                                                                                                                                                                                                                                                                                                                                                                                                                                                                                                                                                                                                                                                                                                                                                                                                                                                                                                                                                                                                                                                                                                                                                                                                                                                                                                                                                                                                                                                                                                      | Diameter (in): 4 <sup>3</sup> / <sub>16</sub>                           |
| Ceiling Thickness (mm): 10 / 12.5 / 15<br>Ceiling Thickness (in): 3/8 or 1/2 or 9/16<br>Min. Recessing Depth (mm): 130<br>Min. Recessing Depth (in): 5 <sup>1</sup> / <sub>8</sub><br>Light Distribution: Adjustable / Downlight<br>Weight (kg): 0.484<br>Weight (lbs): 1.07<br>Fixture Finish: SSR / BKV / CWI / CRY / HAB / UFT / ITA / RUA / FTG / MYG /<br>LOD / PUS / FRO / FUP / KIA / POP / BLS / SPG / MEY / GOH / GUM / CHC /<br>COM / ABZ / JAG / OBR / MOS / ROR<br>Fixture Material: Aluminum Die Cast<br>Cut-out Measurements: 98mm / 3 7/8"                                                                                                                                                                                                                                                                                                                                                                                                                                                                                                                                                                                                                                                                                                                                                                                                                                                                                                                                                                                                                                                                                                                                                                                                                                                                                                                                                                                                                                                                                                                                                                                                                                                                               | Height (mm): 112                                                        |
| Ceiling Thickness (in): 3/8 or 1/2 or 9/16<br>Min. Recessing Depth (im): 130<br>Min. Recessing Depth (in): 5 <sup>1</sup> / <sub>8</sub><br>Light Distribution: Adjustable / Downlight<br>Weight (kg): 0.484<br>Weight (kg): 0.484<br>Weight (lbs): 1.07<br>Fixture Finish: SSR / BKV / CWI / CRY / HAB / UFT / ITA / RUA / FTG / MYG /<br>LOD / PUS / FRO / FUP / KIA / POP / BLS / SPG / MEY / GOH / GUM / CHC /<br>COM / ABZ / JAG / OBR / MOS / ROR<br>Fixture Material: Aluminum Die Cast<br>Cut-out Measurements: 98mm / 3 7/8"                                                                                                                                                                                                                                                                                                                                                                                                                                                                                                                                                                                                                                                                                                                                                                                                                                                                                                                                                                                                                                                                                                                                                                                                                                                                                                                                                                                                                                                                                                                                                                                                                                                                                                   | Height (in): $4\frac{7}{16}$                                            |
| Min. Recessing Depth (mm): 130<br>Min. Recessing Depth (in): 5 <sup>1</sup> / <sub>8</sub><br>Light Distribution: Adjustable / Downlight<br>Weight (kg): 0.484<br>Weight (lbs): 1.07<br>Fixture Finish: SSR / BKV / CWI / CRY / HAB / UFT / ITA / RUA / FTG / MYG /<br>LOD / PUS / FRO / FUP / KIA / POP / BLS / SPG / MEY / GOH / GUM / CHC /<br>COM / ABZ / JAG / OBR / MOS / ROR<br>Fixture Material: Aluminum Die Cast<br>Cut-out Measurements: 98mm / 3 7/8"                                                                                                                                                                                                                                                                                                                                                                                                                                                                                                                                                                                                                                                                                                                                                                                                                                                                                                                                                                                                                                                                                                                                                                                                                                                                                                                                                                                                                                                                                                                                                                                                                                                                                                                                                                       | Ceiling Thickness (mm): 10 / 12.5 / 15                                  |
| Min. Recessing Depth (in): 5 <sup>1</sup> / <sub>8</sub><br>Light Distribution: Adjustable / Downlight<br>Weight (kg): 0.484<br>Weight (lbs): 1.07<br>Fixture Finish: SSR / BKV / CWI / CRY / HAB / UFT / ITA / RUA / FTG / MYG /<br>LOD / PUS / FRO / FUP / KIA / POP / BLS / SPG / MEY / GOH / GUM / CHC /<br>COM / ABZ / JAG / OBR / MOS / ROR<br>Fixture Material: Aluminum Die Cast<br>Cut-out Measurements: 98mm / 3 7/8"                                                                                                                                                                                                                                                                                                                                                                                                                                                                                                                                                                                                                                                                                                                                                                                                                                                                                                                                                                                                                                                                                                                                                                                                                                                                                                                                                                                                                                                                                                                                                                                                                                                                                                                                                                                                         | Ceiling Thickness (in): 3/8 or 1/2 or 9/16                              |
| Light Distribution: Adjustable / Downlight<br>Weight (kg): 0.484<br>Weight (lbs): 1.07<br>Fixture Finish: SSR / BKV / CWI / CRY / HAB / UFT / ITA / RUA / FTG / MYG /<br>LOD / PUS / FRO / FUP / KIA / POP / BLS / SPG / MEY / GOH / GUM / CHC /<br>COM / ABZ / JAG / OBR / MOS / ROR<br>Fixture Material: Aluminum Die Cast<br>Cut-out Measurements: 98mm / 3 7/8"                                                                                                                                                                                                                                                                                                                                                                                                                                                                                                                                                                                                                                                                                                                                                                                                                                                                                                                                                                                                                                                                                                                                                                                                                                                                                                                                                                                                                                                                                                                                                                                                                                                                                                                                                                                                                                                                     | Min. Recessing Depth (mm): 130                                          |
| Weight (kg): 0.484<br>Weight (lbs): 1.07<br>Fixture Finish: SSR / BKV / CWI / CRY / HAB / UFT / ITA / RUA / FTG / MYG /<br>LOD / PUS / FRO / FUP / KIA / POP / BLS / SPG / MEY / GOH / GUM / CHC /<br>COM / ABZ / JAG / OBR / MOS / ROR<br>Fixture Material: Aluminum Die Cast<br>Cut-out Measurements: 98mm / 3 7/8"                                                                                                                                                                                                                                                                                                                                                                                                                                                                                                                                                                                                                                                                                                                                                                                                                                                                                                                                                                                                                                                                                                                                                                                                                                                                                                                                                                                                                                                                                                                                                                                                                                                                                                                                                                                                                                                                                                                   | Min. Recessing Depth (in): $5\frac{1}{8}$                               |
| Weight (lbs): 1.07<br>Fixture Finish: SSR / BKV / CWI / CRY / HAB / UFT / ITA / RUA / FTG / MYG /<br>LOD / PUS / FRO / FUP / KIA / POP / BLS / SPG / MEY / GOH / GUM / CHC /<br>COM / ABZ / JAG / OBR / MOS / ROR<br>Fixture Material: Aluminum Die Cast<br>Cut-out Measurements: 98mm / 3 7/8"                                                                                                                                                                                                                                                                                                                                                                                                                                                                                                                                                                                                                                                                                                                                                                                                                                                                                                                                                                                                                                                                                                                                                                                                                                                                                                                                                                                                                                                                                                                                                                                                                                                                                                                                                                                                                                                                                                                                         | Light Distribution: Adjustable / Downlight                              |
| Fixture Finish: SSR / BKV / CWI / CRY / HAB / UFT / ITA / RUA / FTG / MYG /<br>LOD / PUS / FRO / FUP / KIA / POP / BLS / SPG / MEY / GOH / GUM / CHC /<br>COM / ABZ / JAG / OBR / MOS / ROR<br>Fixture Material: Aluminum Die Cast<br>Cut-out Measurements: 98mm / 3 7/8"                                                                                                                                                                                                                                                                                                                                                                                                                                                                                                                                                                                                                                                                                                                                                                                                                                                                                                                                                                                                                                                                                                                                                                                                                                                                                                                                                                                                                                                                                                                                                                                                                                                                                                                                                                                                                                                                                                                                                               | Weight (kg): 0.484                                                      |
| LOD / PUS / FRO / FUP / KIA / POP / BLS / SPG / MEY / GOH / GUM / CHC /<br>COM / ABZ / JAG / OBR / MOS / ROR<br>Fixture Material: Aluminum Die Cast<br>Cut-out Measurements: 98mm / 3 7/8"                                                                                                                                                                                                                                                                                                                                                                                                                                                                                                                                                                                                                                                                                                                                                                                                                                                                                                                                                                                                                                                                                                                                                                                                                                                                                                                                                                                                                                                                                                                                                                                                                                                                                                                                                                                                                                                                                                                                                                                                                                              | Weight (lbs): 1.07                                                      |
| Cut-out Measurements: 98mm / 3 7/8"                                                                                                                                                                                                                                                                                                                                                                                                                                                                                                                                                                                                                                                                                                                                                                                                                                                                                                                                                                                                                                                                                                                                                                                                                                                                                                                                                                                                                                                                                                                                                                                                                                                                                                                                                                                                                                                                                                                                                                                                                                                                                                                                                                                                     | LOD / PUS / FRO / FUP / KIA / POP / BLS / SPG / MEY / GOH / GUM / CHC / |
|                                                                                                                                                                                                                                                                                                                                                                                                                                                                                                                                                                                                                                                                                                                                                                                                                                                                                                                                                                                                                                                                                                                                                                                                                                                                                                                                                                                                                                                                                                                                                                                                                                                                                                                                                                                                                                                                                                                                                                                                                                                                                                                                                                                                                                         | Fixture Material: Aluminum Die Cast                                     |
| ELECTRICAL                                                                                                                                                                                                                                                                                                                                                                                                                                                                                                                                                                                                                                                                                                                                                                                                                                                                                                                                                                                                                                                                                                                                                                                                                                                                                                                                                                                                                                                                                                                                                                                                                                                                                                                                                                                                                                                                                                                                                                                                                                                                                                                                                                                                                              | Cut-out Measurements: 98mm / 3 7/8"                                     |
|                                                                                                                                                                                                                                                                                                                                                                                                                                                                                                                                                                                                                                                                                                                                                                                                                                                                                                                                                                                                                                                                                                                                                                                                                                                                                                                                                                                                                                                                                                                                                                                                                                                                                                                                                                                                                                                                                                                                                                                                                                                                                                                                                                                                                                         | ELECTRICAL                                                              |