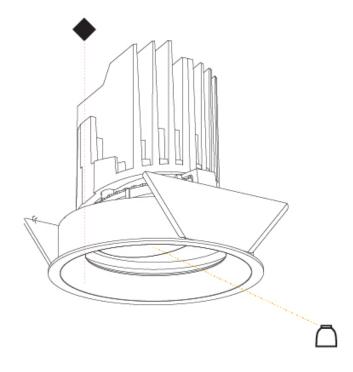

### GENERAL

| Series: Bioniq                                                              |
|-----------------------------------------------------------------------------|
| Subseries: Bioniq Round Adjustable                                          |
| Brand: Prolicht                                                             |
| Division: Architectural                                                     |
| Mounting Type: Recessed                                                     |
| Mounting Location: Ceiling                                                  |
| Subcategory: Downlight                                                      |
| PHYSICAL                                                                    |
| Shape: Round                                                                |
| Diameter (mm): 107                                                          |
| Diameter (in): $4\frac{3}{16}$                                              |
| Height (mm): 112                                                            |
| Height (in): $4\frac{7}{16}$                                                |
| Ceiling Thickness (mm): 10 / 12.5 / 15                                      |
| Ceiling Thickness (in): 3/8 or 1/2 or 9/16                                  |
| Min. Recessing Depth (mm): 130                                              |
| Min. Recessing Depth (in): $5\frac{1}{8}$                                   |
| Light Distribution: Adjustable / Downlight                                  |
| Weight (kg): 0.46                                                           |
| Weight (lbs): 1.01                                                          |
| Fixture Finish: SSR / BKV / CWI / CRY / HAB / UFT / ITA / RUA / FTG / MYG / |
| LOD / PUS / FRO / FUP / KIA / POP / BLS / SPG / MEY / GOH / GUM / CHC /     |
| COM / ABZ / JAG / OBR / MOS / ROR                                           |
| Fixture Material: Aluminum Die Cast                                         |
| Cut-out Measurements: 98mm / 3 7/8"                                         |
| ELECTRICAL                                                                  |
| Lemma Types LED (Zhang Standard)                                            |

#### GENERAL

| Series: Bioniq         Subseries: Bioniq Round Adjustable         Brand: Prolicht         Division: Architectural         Mounting Type: Recessed         Mounting Location: Ceiling         Subcategory: Downlight         PHYSICAL         Shape: Round         Diameter (mm): 107         Diameter (in): $4 \frac{3}{1_{16}}$ Height (mm): 112         Height (in): $4 \frac{7}{1_{16}}$ Ceiling Thickness (mm): 10 / 12.5 / 15         Ceiling Thickness (in): 3/8 or 1/2 or 9/16         Min. Recessing Depth (in): 5 $\frac{1}{5}$ Light Distribution: Adjustable / Downlight         Weight (kg): 0.484         Weight (kg): 0.484         Weight (lbs): 1.07         Fixture Finish: SSR / BKV / CWI / CRY / HAB / UFT / ITA / RUA / FTG / MYG / LOD / PUS / FRO / FUP / KIA / POP / BLS / SPG / MEY / GOH / GUM / CHC / COM / ABZ / JAG / OBR / MOS / ROR         Fixture Material: Aluminum Die Cast         Cut-out Measurements: 98mm / 3 7/8"                                                                                                                                                                                                                                                                                                                                                                                                                                                                                                                                                                                                                                                                                                                                                                                                                                                                                                                                                                                                                                                                                                                                                                                                                                                                              |                                                                         |
|-----------------------------------------------------------------------------------------------------------------------------------------------------------------------------------------------------------------------------------------------------------------------------------------------------------------------------------------------------------------------------------------------------------------------------------------------------------------------------------------------------------------------------------------------------------------------------------------------------------------------------------------------------------------------------------------------------------------------------------------------------------------------------------------------------------------------------------------------------------------------------------------------------------------------------------------------------------------------------------------------------------------------------------------------------------------------------------------------------------------------------------------------------------------------------------------------------------------------------------------------------------------------------------------------------------------------------------------------------------------------------------------------------------------------------------------------------------------------------------------------------------------------------------------------------------------------------------------------------------------------------------------------------------------------------------------------------------------------------------------------------------------------------------------------------------------------------------------------------------------------------------------------------------------------------------------------------------------------------------------------------------------------------------------------------------------------------------------------------------------------------------------------------------------------------------------------------------------------------------------|-------------------------------------------------------------------------|
| Brand: ProlichtDivision: ArchitecturalMounting Type: RecessedMounting Location: CeilingSubcategory: DownlightPHYSICALShape: RoundDiameter (mm): 107Diameter (in): $4 \frac{3}{16}$ Height (mm): 112Height (in): $4 \frac{7}{16}$ Ceiling Thickness (mm): 10 / 12.5 / 15Ceiling Thickness (in): 3/8 or 1/2 or 9/16Min. Recessing Depth (ini): $5 \frac{1}{8}$ Light Distribution: Adjustable / DownlightWeight (kg): 0.484Weight (kg): 1.07Fixture Finish: SSR / BKV / CWI / CRY / HAB / UFT / ITA / RUA / FTG / MYG /<br>LOD / PUS / FRO / FUP / KIA / POP / BLS / SPG / MEY / GOH / GUM / CHC /<br>COM / ABZ / JAG / OBR / MOS / RORFixture Material: Aluminum Die CastCut-out Measurements: 98mm / 3 7/8"                                                                                                                                                                                                                                                                                                                                                                                                                                                                                                                                                                                                                                                                                                                                                                                                                                                                                                                                                                                                                                                                                                                                                                                                                                                                                                                                                                                                                                                                                                                             | Series: Bioniq                                                          |
| Division: Architectural<br>Mounting Type: Recessed<br>Mounting Location: Ceiling<br>Subcategory: Downlight<br>PHYSICAL<br>Shape: Round<br>Diameter (mm): 107<br>Diameter (in): $4^{7}_{16}$<br>Height (mm): 112<br>Height (in): $4^{7}_{16}$<br>Ceiling Thickness (mm): 10 / 12.5 / 15<br>Ceiling Thickness (mm): 10 / 12.5 / 15<br>Ceiling Thickness (in): 3/8 or 1/2 or 9/16<br>Min. Recessing Depth (in): $5^{1}_{8}$<br>Light Distribution: Adjustable / Downlight<br>Weight (kg): 0.484<br>Weight (kg): 1.07<br>Fixture Finish: SSR / BKV / CWI / CRY / HAB / UFT / ITA / RUA / FTG / MYG /<br>LOD / PUS / FRO / FUP / KIA / POP / BLS / SPG / MEY / GOH / GUM / CHC /<br>COM / ABZ / JAG / OBR / MOS / ROR<br>Fixture Material: Aluminum Die Cast<br>Cut-out Measurements: 98mm / 3 7/8"                                                                                                                                                                                                                                                                                                                                                                                                                                                                                                                                                                                                                                                                                                                                                                                                                                                                                                                                                                                                                                                                                                                                                                                                                                                                                                                                                                                                                                          | Subseries: Bioniq Round Adjustable                                      |
| Mounting Type: RecessedMounting Location: CeilingSubcategory: DownlightPHYSICALShape: RoundDiameter (mm): 107Diameter (in): $4 ?_{16}$ Height (mm): 112Height (in): $4 ?_{16}$ Ceiling Thickness (mm): 10 / 12.5 / 15Ceiling Thickness (mm): 10 / 12.5 / 15Ceiling Thickness (in): 3/8 or 1/2 or 9/16Min. Recessing Depth (in): $5 \frac{1}{8}$ Light Distribution: Adjustable / DownlightWeight (kg): 0.484Weight (lbs): 1.07Fixture Finish: SSR / BKV / CWI / CRY / HAB / UFT / ITA / RUA / FTG / MYG /<br>LOD / PUS / FRO / FUP / KIA / POP / BLS / SPG / MEY / GOH / GUM / CHC /<br>COM / ABZ / JAG / OBR / MOS / RORFixture Material: Aluminum Die CastCut-out Measurements: 98mm / 3 7/8"                                                                                                                                                                                                                                                                                                                                                                                                                                                                                                                                                                                                                                                                                                                                                                                                                                                                                                                                                                                                                                                                                                                                                                                                                                                                                                                                                                                                                                                                                                                                         | Brand: Prolicht                                                         |
| Mounting Location: CeilingSubcategory: DownlightPHYSICALShape: RoundDiameter (mm): 107Diameter (in): $4 \frac{3}{16}$ Height (mm): 112Height (in): $4 \frac{7}{16}$ Ceiling Thickness (mm): 10 / 12.5 / 15Ceiling Thickness (mm): 10 / 12.5 / 15Ceiling Thickness (in): 3/8 or 1/2 or 9/16Min. Recessing Depth (mm): 130Min. Recessing Depth (in): $5 \frac{1}{8}$ Light Distribution: Adjustable / DownlightWeight (kg): 0.484Weight (lbs): 1.07Fixture Finish: SSR / BKV / CWI / CRY / HAB / UFT / ITA / RUA / FTG / MYG /<br>LOD / PUS / FRO / FUP / KIA / POP / BLS / SPG / MEY / GOH / GUM / CHC /<br>COM / ABZ / JAG / OBR / MOS / RORFixture Material: Aluminum Die CastCut-out Measurements: 98mm / 3 7/8"                                                                                                                                                                                                                                                                                                                                                                                                                                                                                                                                                                                                                                                                                                                                                                                                                                                                                                                                                                                                                                                                                                                                                                                                                                                                                                                                                                                                                                                                                                                      | Division: Architectural                                                 |
| Subcategory: Downlight PHYSICAL Shape: Round Diameter (mm): 107 Diameter (in): 4 $\frac{3}{7_{16}}$ Height (mm): 112 Height (in): 4 $\frac{7}{7_{16}}$ Ceiling Thickness (mm): 10 / 12.5 / 15 Ceiling Thickness (mm): 10 / 12.5 / 15 Ceiling Thickness (in): 3/8 or 1/2 or 9/16 Min. Recessing Depth (mm): 130 Min. Recessing Depth (in): 5 $\frac{1}{8}$ Light Distribution: Adjustable / Downlight Weight (kg): 0.484 Weight (lbs): 1.07 Fixture Finish: SSR / BKV / CWI / CRY / HAB / UFT / ITA / RUA / FTG / MYG / LOD / PUS / FRO / FUP / KIA / POP / BLS / SPG / MEY / GOH / GUM / CHC / COM / ABZ / JAG / OBR / MOS / ROR Fixture Material: Aluminum Die Cast Cut-out Measurements: 98mm / 3 7/8"                                                                                                                                                                                                                                                                                                                                                                                                                                                                                                                                                                                                                                                                                                                                                                                                                                                                                                                                                                                                                                                                                                                                                                                                                                                                                                                                                                                                                                                                                                                                | Mounting Type: Recessed                                                 |
| PHYSICAL         Shape: Round         Diameter (im): 107         Diameter (in): $4 \frac{3}{26}$ Height (mm): 112         Height (in): $4 \frac{7}{26}$ Ceiling Thickness (mm): 10 / 12.5 / 15         Ceiling Thickness (in): 3/8 or 1/2 or 9/16         Min. Recessing Depth (in): 5 $\frac{1}{6}$ Light Distribution: Adjustable / Downlight         Weight (kg): 0.484         Weight (lbs): 1.07         Fixture Finish: SSR / BKV / CWI / CRY / HAB / UFT / ITA / RUA / FTG / MYG / LOD / PUS / FRO / FUP / KIA / POP / BLS / SPG / MEY / GOH / GUM / CHC / COM / ABZ / JAG / OBR / MOS / ROR         Fixture Material: Aluminum Die Cast         Cut-out Measurements: 98mm / 3 7/8"                                                                                                                                                                                                                                                                                                                                                                                                                                                                                                                                                                                                                                                                                                                                                                                                                                                                                                                                                                                                                                                                                                                                                                                                                                                                                                                                                                                                                                                                                                                                             | Mounting Location: Ceiling                                              |
| Shape: Round<br>Diameter (mm): 107<br>Diameter (in): $4^{7}_{16}$<br>Height (mm): 112<br>Height (in): $4^{7}_{16}$<br>Ceiling Thickness (mm): 10 / 12.5 / 15<br>Ceiling Thickness | Subcategory: Downlight                                                  |
| Diameter (mm): 107<br>Diameter (in): $4 \frac{3}{1_{16}}$<br>Height (mm): 112<br>Height (in): $4 \frac{7}{1_{16}}$<br>Ceiling Thickness (mm): 10 / 12.5 / 15<br>Ceiling Thickness (mm): 10 / 12.5 / 15<br>Ceiling Thickness (in): 3/8 or 1/2 or 9/16<br>Min. Recessing Depth (mm): 130<br>Min. Recessing Depth (in): $5 \frac{1}{5}$<br>Light Distribution: Adjustable / Downlight<br>Weight (kg): 0.484<br>Weight (kg): 0.484<br>Weight (lbs): 1.07<br>Fixture Finish: SSR / BKV / CWI / CRY / HAB / UFT / ITA / RUA / FTG / MYG /<br>LOD / PUS / FRO / FUP / KIA / POP / BLS / SPG / MEY / GOH / GUM / CHC /<br>COM / ABZ / JAG / OBR / MOS / ROR<br>Fixture Material: Aluminum Die Cast<br>Cut-out Measurements: 98mm / 3 7/8"                                                                                                                                                                                                                                                                                                                                                                                                                                                                                                                                                                                                                                                                                                                                                                                                                                                                                                                                                                                                                                                                                                                                                                                                                                                                                                                                                                                                                                                                                                       | PHYSICAL                                                                |
| Diameter (in): $4\frac{3}{1_{16}}$<br>Height (mm): 112<br>Height (in): $4\frac{7}{1_{16}}$<br>Ceiling Thickness (mm): 10 / 12.5 / 15<br>Ceiling Thickness (mm): 10 / 12.5 / 15<br>Light Distribution: Adjustable / Downlight<br>Weight (kg): 0.484<br>Weight (kg): 0.484<br>Weight (lbs): 1.07<br>Fixture Finish: SSR / BKV / CWI / CRY / HAB / UFT / ITA / RUA / FTG / MYG /<br>LOD / PUS / FRO / FUP / KIA / POP / BLS / SPG / MEY / GOH / GUM / CHC /<br>COM / ABZ / JAG / OBR / MOS / ROR<br>Fixture Material: Aluminum Die Cast<br>Cut-out Measurements: 98mm / 3 7/8"                                                                                                                                                                                                                                                                                                                                                                                                                                                                                                                                                                                                                                                                                                                                                                                                                                                                                                                                                                                                                                                                                                                                                                                                                                                                   | Shape: Round                                                            |
| Height (mm): 112<br>Height (in): 4 $\frac{7}{16}$<br>Ceiling Thickness (mm): 10 / 12.5 / 15<br>Ceiling Thickness (mm): 10 / 12.5 / 15<br>Ceiling Thickness (in): 3/8 or 1/2 or 9/16<br>Min. Recessing Depth (mm): 130<br>Min. Recessing Depth (in): 5 $\frac{1}{6}$<br>Light Distribution: Adjustable / Downlight<br>Weight (kg): 0.484<br>Weight (kg): 0.484<br>Weight (lbs): 1.07<br>Fixture Finish: SSR / BKV / CWI / CRY / HAB / UFT / ITA / RUA / FTG / MYG /<br>LOD / PUS / FRO / FUP / KIA / POP / BLS / SPG / MEY / GOH / GUM / CHC /<br>COM / ABZ / JAG / OBR / MOS / ROR<br>Fixture Material: Aluminum Die Cast<br>Cut-out Measurements: 98mm / 3 7/8"                                                                                                                                                                                                                                                                                                                                                                                                                                                                                                                                                                                                                                                                                                                                                                                                                                                                                                                                                                                                                                                                                                                                                                                                                                                                                                                                                                                                                                                                                                                                                                        | Diameter (mm): 107                                                      |
| Height (in): 4 $\frac{7}{16}$<br>Ceiling Thickness (mm): 10 / 12.5 / 15<br>Ceiling Thickness (in): 3/8 or 1/2 or 9/16<br>Min. Recessing Depth (mm): 130<br>Min. Recessing Depth (in): 5 $\frac{1}{8}$<br>Light Distribution: Adjustable / Downlight<br>Weight (kg): 0.484<br>Weight (kg): 0.484<br>Weight (lbs): 1.07<br>Fixture Finish: SSR / BKV / CWI / CRY / HAB / UFT / ITA / RUA / FTG / MYG /<br>LOD / PUS / FRO / FUP / KIA / POP / BLS / SPG / MEY / GOH / GUM / CHC /<br>COM / ABZ / JAG / OBR / MOS / ROR<br>Fixture Material: Aluminum Die Cast<br>Cut-out Measurements: 98mm / 3 7/8"                                                                                                                                                                                                                                                                                                                                                                                                                                                                                                                                                                                                                                                                                                                                                                                                                                                                                                                                                                                                                                                                                                                                                                                                                                                                                                                                                                                                                                                                                                                                                                                                                                      | Diameter (in): 4 <sup>3</sup> / <sub>16</sub>                           |
| Ceiling Thickness (mm): 10 / 12.5 / 15<br>Ceiling Thickness (in): 3/8 or 1/2 or 9/16<br>Min. Recessing Depth (mm): 130<br>Min. Recessing Depth (in): 5 <sup>1</sup> / <sub>8</sub><br>Light Distribution: Adjustable / Downlight<br>Weight (kg): 0.484<br>Weight (lbs): 1.07<br>Fixture Finish: SSR / BKV / CWI / CRY / HAB / UFT / ITA / RUA / FTG / MYG /<br>LOD / PUS / FRO / FUP / KIA / POP / BLS / SPG / MEY / GOH / GUM / CHC /<br>COM / ABZ / JAG / OBR / MOS / ROR<br>Fixture Material: Aluminum Die Cast<br>Cut-out Measurements: 98mm / 3 7/8"                                                                                                                                                                                                                                                                                                                                                                                                                                                                                                                                                                                                                                                                                                                                                                                                                                                                                                                                                                                                                                                                                                                                                                                                                                                                                                                                                                                                                                                                                                                                                                                                                                                                               | Height (mm): 112                                                        |
| Ceiling Thickness (in): 3/8 or 1/2 or 9/16<br>Min. Recessing Depth (im): 130<br>Min. Recessing Depth (in): 5 <sup>1</sup> / <sub>8</sub><br>Light Distribution: Adjustable / Downlight<br>Weight (kg): 0.484<br>Weight (kg): 0.484<br>Weight (lbs): 1.07<br>Fixture Finish: SSR / BKV / CWI / CRY / HAB / UFT / ITA / RUA / FTG / MYG /<br>LOD / PUS / FRO / FUP / KIA / POP / BLS / SPG / MEY / GOH / GUM / CHC /<br>COM / ABZ / JAG / OBR / MOS / ROR<br>Fixture Material: Aluminum Die Cast<br>Cut-out Measurements: 98mm / 3 7/8"                                                                                                                                                                                                                                                                                                                                                                                                                                                                                                                                                                                                                                                                                                                                                                                                                                                                                                                                                                                                                                                                                                                                                                                                                                                                                                                                                                                                                                                                                                                                                                                                                                                                                                   | Height (in): $4\frac{7}{16}$                                            |
| Min. Recessing Depth (mm): 130<br>Min. Recessing Depth (in): 5 <sup>1</sup> / <sub>8</sub><br>Light Distribution: Adjustable / Downlight<br>Weight (kg): 0.484<br>Weight (lbs): 1.07<br>Fixture Finish: SSR / BKV / CWI / CRY / HAB / UFT / ITA / RUA / FTG / MYG /<br>LOD / PUS / FRO / FUP / KIA / POP / BLS / SPG / MEY / GOH / GUM / CHC /<br>COM / ABZ / JAG / OBR / MOS / ROR<br>Fixture Material: Aluminum Die Cast<br>Cut-out Measurements: 98mm / 3 7/8"                                                                                                                                                                                                                                                                                                                                                                                                                                                                                                                                                                                                                                                                                                                                                                                                                                                                                                                                                                                                                                                                                                                                                                                                                                                                                                                                                                                                                                                                                                                                                                                                                                                                                                                                                                       | Ceiling Thickness (mm): 10 / 12.5 / 15                                  |
| Min. Recessing Depth (in): 5 <sup>1</sup> / <sub>8</sub><br>Light Distribution: Adjustable / Downlight<br>Weight (kg): 0.484<br>Weight (lbs): 1.07<br>Fixture Finish: SSR / BKV / CWI / CRY / HAB / UFT / ITA / RUA / FTG / MYG /<br>LOD / PUS / FRO / FUP / KIA / POP / BLS / SPG / MEY / GOH / GUM / CHC /<br>COM / ABZ / JAG / OBR / MOS / ROR<br>Fixture Material: Aluminum Die Cast<br>Cut-out Measurements: 98mm / 3 7/8"                                                                                                                                                                                                                                                                                                                                                                                                                                                                                                                                                                                                                                                                                                                                                                                                                                                                                                                                                                                                                                                                                                                                                                                                                                                                                                                                                                                                                                                                                                                                                                                                                                                                                                                                                                                                         | Ceiling Thickness (in): 3/8 or 1/2 or 9/16                              |
| Light Distribution: Adjustable / Downlight<br>Weight (kg): 0.484<br>Weight (lbs): 1.07<br>Fixture Finish: SSR / BKV / CWI / CRY / HAB / UFT / ITA / RUA / FTG / MYG /<br>LOD / PUS / FRO / FUP / KIA / POP / BLS / SPG / MEY / GOH / GUM / CHC /<br>COM / ABZ / JAG / OBR / MOS / ROR<br>Fixture Material: Aluminum Die Cast<br>Cut-out Measurements: 98mm / 3 7/8"                                                                                                                                                                                                                                                                                                                                                                                                                                                                                                                                                                                                                                                                                                                                                                                                                                                                                                                                                                                                                                                                                                                                                                                                                                                                                                                                                                                                                                                                                                                                                                                                                                                                                                                                                                                                                                                                     | Min. Recessing Depth (mm): 130                                          |
| Weight (kg): 0.484<br>Weight (lbs): 1.07<br>Fixture Finish: SSR / BKV / CWI / CRY / HAB / UFT / ITA / RUA / FTG / MYG /<br>LOD / PUS / FRO / FUP / KIA / POP / BLS / SPG / MEY / GOH / GUM / CHC /<br>COM / ABZ / JAG / OBR / MOS / ROR<br>Fixture Material: Aluminum Die Cast<br>Cut-out Measurements: 98mm / 3 7/8"                                                                                                                                                                                                                                                                                                                                                                                                                                                                                                                                                                                                                                                                                                                                                                                                                                                                                                                                                                                                                                                                                                                                                                                                                                                                                                                                                                                                                                                                                                                                                                                                                                                                                                                                                                                                                                                                                                                   | Min. Recessing Depth (in): $5\frac{1}{8}$                               |
| Weight (lbs): 1.07<br>Fixture Finish: SSR / BKV / CWI / CRY / HAB / UFT / ITA / RUA / FTG / MYG /<br>LOD / PUS / FRO / FUP / KIA / POP / BLS / SPG / MEY / GOH / GUM / CHC /<br>COM / ABZ / JAG / OBR / MOS / ROR<br>Fixture Material: Aluminum Die Cast<br>Cut-out Measurements: 98mm / 3 7/8"                                                                                                                                                                                                                                                                                                                                                                                                                                                                                                                                                                                                                                                                                                                                                                                                                                                                                                                                                                                                                                                                                                                                                                                                                                                                                                                                                                                                                                                                                                                                                                                                                                                                                                                                                                                                                                                                                                                                         | Light Distribution: Adjustable / Downlight                              |
| Fixture Finish: SSR / BKV / CWI / CRY / HAB / UFT / ITA / RUA / FTG / MYG /<br>LOD / PUS / FRO / FUP / KIA / POP / BLS / SPG / MEY / GOH / GUM / CHC /<br>COM / ABZ / JAG / OBR / MOS / ROR<br>Fixture Material: Aluminum Die Cast<br>Cut-out Measurements: 98mm / 3 7/8"                                                                                                                                                                                                                                                                                                                                                                                                                                                                                                                                                                                                                                                                                                                                                                                                                                                                                                                                                                                                                                                                                                                                                                                                                                                                                                                                                                                                                                                                                                                                                                                                                                                                                                                                                                                                                                                                                                                                                               | Weight (kg): 0.484                                                      |
| LOD / PUS / FRO / FUP / KIA / POP / BLS / SPG / MEY / GOH / GUM / CHC /<br>COM / ABZ / JAG / OBR / MOS / ROR<br>Fixture Material: Aluminum Die Cast<br>Cut-out Measurements: 98mm / 3 7/8"                                                                                                                                                                                                                                                                                                                                                                                                                                                                                                                                                                                                                                                                                                                                                                                                                                                                                                                                                                                                                                                                                                                                                                                                                                                                                                                                                                                                                                                                                                                                                                                                                                                                                                                                                                                                                                                                                                                                                                                                                                              | Weight (lbs): 1.07                                                      |
| Cut-out Measurements: 98mm / 3 7/8"                                                                                                                                                                                                                                                                                                                                                                                                                                                                                                                                                                                                                                                                                                                                                                                                                                                                                                                                                                                                                                                                                                                                                                                                                                                                                                                                                                                                                                                                                                                                                                                                                                                                                                                                                                                                                                                                                                                                                                                                                                                                                                                                                                                                     | LOD / PUS / FRO / FUP / KIA / POP / BLS / SPG / MEY / GOH / GUM / CHC / |
|                                                                                                                                                                                                                                                                                                                                                                                                                                                                                                                                                                                                                                                                                                                                                                                                                                                                                                                                                                                                                                                                                                                                                                                                                                                                                                                                                                                                                                                                                                                                                                                                                                                                                                                                                                                                                                                                                                                                                                                                                                                                                                                                                                                                                                         | Fixture Material: Aluminum Die Cast                                     |
| ELECTRICAL                                                                                                                                                                                                                                                                                                                                                                                                                                                                                                                                                                                                                                                                                                                                                                                                                                                                                                                                                                                                                                                                                                                                                                                                                                                                                                                                                                                                                                                                                                                                                                                                                                                                                                                                                                                                                                                                                                                                                                                                                                                                                                                                                                                                                              | Cut-out Measurements: 98mm / 3 7/8"                                     |
|                                                                                                                                                                                                                                                                                                                                                                                                                                                                                                                                                                                                                                                                                                                                                                                                                                                                                                                                                                                                                                                                                                                                                                                                                                                                                                                                                                                                                                                                                                                                                                                                                                                                                                                                                                                                                                                                                                                                                                                                                                                                                                                                                                                                                                         | ELECTRICAL                                                              |