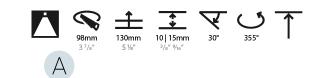

### OPTICAL

Reflector°: 20 / 40 / 60

### Adjustability: Rotational 355°; Tilt 30°

#### OPTICAL

Reflector°: 14 / 18 / 42

Adjustability: Rotational 355°; Tilt 30°